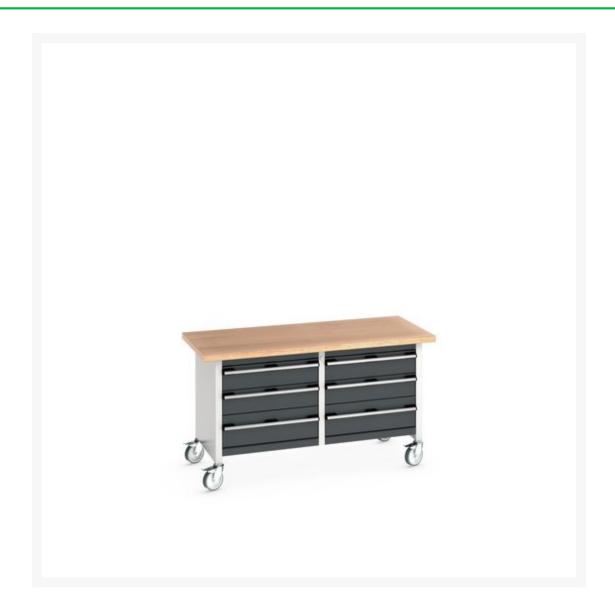

#### **Short Description**

cubio mobile storage bench (mpx) 3 drawers / 3 drawers WxDxH: 1500x750x840mm

### **Product Images**

### **Additional Information**

| Description                  | cubio mobile storage bench with 3 drawer cabinet / 3 drawer cabinet. Featuring a heavy duty, steel channel framework with integrated storage units 125mm diameter castors and a 40mm multiplex wood worktop. Delivered assembled. Equivalent cabinet - WxDxH:650/650x650x600mm. Drawer configuration: 4x 150mm, 2x 200mm with 100% extension slides (75kg U.D.L.). Finished in durable powder coat paint. WxDxH: 1500x750x840mm. |
|------------------------------|----------------------------------------------------------------------------------------------------------------------------------------------------------------------------------------------------------------------------------------------------------------------------------------------------------------------------------------------------------------------------------------------------------------------------------|
| Width                        | 1500                                                                                                                                                                                                                                                                                                                                                                                                                             |
| Depth                        | 750                                                                                                                                                                                                                                                                                                                                                                                                                              |
| Height                       | 840                                                                                                                                                                                                                                                                                                                                                                                                                              |
| Customs tariff number        | 94032080                                                                                                                                                                                                                                                                                                                                                                                                                         |
| Product material             | Sheet steel                                                                                                                                                                                                                                                                                                                                                                                                                      |
| Product surface              | Powder coated                                                                                                                                                                                                                                                                                                                                                                                                                    |
| Drawer Load Capacity         | 50 kg                                                                                                                                                                                                                                                                                                                                                                                                                            |
| Drawer height 1              | 150mm                                                                                                                                                                                                                                                                                                                                                                                                                            |
| Drawer 1 Internal Dimensions | 1375mm x 625mm x 130mm                                                                                                                                                                                                                                                                                                                                                                                                           |
| Drawer height 2              | 150mm                                                                                                                                                                                                                                                                                                                                                                                                                            |
| Drawer 2 Internal Dimensions | 1375mm x 625mm x 130mm                                                                                                                                                                                                                                                                                                                                                                                                           |
| Drawer height 3              | 200mm                                                                                                                                                                                                                                                                                                                                                                                                                            |
| Drawer 3 Internal Dimensions | 1375mm x 625mm x 180mm                                                                                                                                                                                                                                                                                                                                                                                                           |
| Drawer height 4              | 150mm                                                                                                                                                                                                                                                                                                                                                                                                                            |
| Drawer 4 Internal Dimensions | 1375mm x 625mm x 130mm                                                                                                                                                                                                                                                                                                                                                                                                           |
| Drawer height 5              | 150mm                                                                                                                                                                                                                                                                                                                                                                                                                            |
| Drawer 5 Internal Dimensions | 1375mm x 625mm x 130mm                                                                                                                                                                                                                                                                                                                                                                                                           |
| Drawer height 6              | 200mm                                                                                                                                                                                                                                                                                                                                                                                                                            |
| Drawer 6 Internal Dimensions | 1375mm x 625mm x 180mm                                                                                                                                                                                                                                                                                                                                                                                                           |
|                              |                                                                                                                                                                                                                                                                                                                                                                                                                                  |