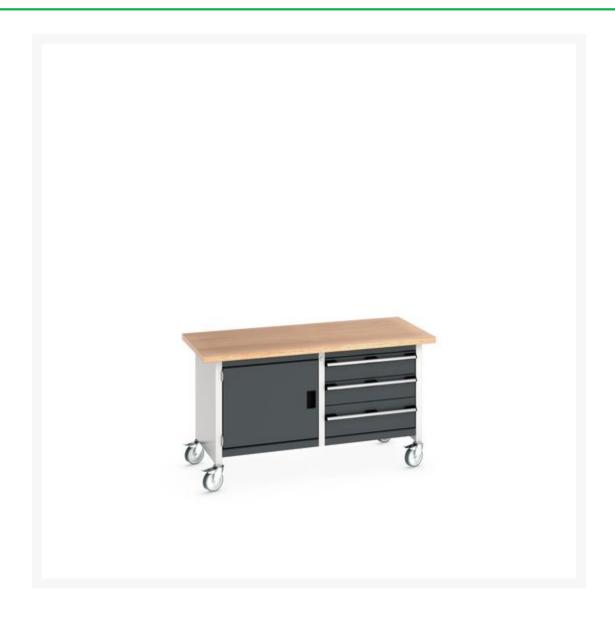

#### **Short Description**

cubio mobile storage bench (mpx) full cupboard / 3 drawers WxDxH: 1500x750x840mm

### **Additional Information**

| Description                  | cubio mobile storage bench with full cupboard / 3 drawer cabinet. Featuring a heavy duty, steel channel framework with integrated storage units 125mm diameter castors and a 40mm multiplex wood worktop. Delivered assembled. Equivalent cabinet - WxDxH:650/650x650x600mm. Drawer configuration: 2x 150mm, 1x 200mm with 100% extension slides (75kg U.D.L.) with single, perfo panel lined, reinforced 500mm high door and 1 adjustable height, galvanised steel shelf (100kg U.D.L.). Finished in durable powder coat paint. WxDxH: 1500x750x840mm. |
|------------------------------|---------------------------------------------------------------------------------------------------------------------------------------------------------------------------------------------------------------------------------------------------------------------------------------------------------------------------------------------------------------------------------------------------------------------------------------------------------------------------------------------------------------------------------------------------------|
| Width                        | 1500                                                                                                                                                                                                                                                                                                                                                                                                                                                                                                                                                    |
| Depth                        | 750                                                                                                                                                                                                                                                                                                                                                                                                                                                                                                                                                     |
| Height                       | 840                                                                                                                                                                                                                                                                                                                                                                                                                                                                                                                                                     |
| Customs tariff number        | 94032080                                                                                                                                                                                                                                                                                                                                                                                                                                                                                                                                                |
| Product material             | Sheet steel                                                                                                                                                                                                                                                                                                                                                                                                                                                                                                                                             |
| Product surface              | Powder coated                                                                                                                                                                                                                                                                                                                                                                                                                                                                                                                                           |
| Drawer Load Capacity         | 50 kg                                                                                                                                                                                                                                                                                                                                                                                                                                                                                                                                                   |
| Drawer height 1              | 150mm                                                                                                                                                                                                                                                                                                                                                                                                                                                                                                                                                   |
| Drawer 1 Internal Dimensions | 1375mm x 625mm x 130mm                                                                                                                                                                                                                                                                                                                                                                                                                                                                                                                                  |
| Drawer height 2              | 150mm                                                                                                                                                                                                                                                                                                                                                                                                                                                                                                                                                   |
| Drawer 2 Internal Dimensions | 1375mm x 625mm x 130mm                                                                                                                                                                                                                                                                                                                                                                                                                                                                                                                                  |
| Drawer height 3              | 200mm                                                                                                                                                                                                                                                                                                                                                                                                                                                                                                                                                   |
| Drawer 3 Internal Dimensions | 1375mm x 625mm x 180mm                                                                                                                                                                                                                                                                                                                                                                                                                                                                                                                                  |
| Door type                    | Perfo                                                                                                                                                                                                                                                                                                                                                                                                                                                                                                                                                   |
| Door height 1                | 475 mm                                                                                                                                                                                                                                                                                                                                                                                                                                                                                                                                                  |
| Number of shelves            | 1                                                                                                                                                                                                                                                                                                                                                                                                                                                                                                                                                       |
| Shelf Material               | Steel                                                                                                                                                                                                                                                                                                                                                                                                                                                                                                                                                   |
| Shelf Load Capacity          | 100kg                                                                                                                                                                                                                                                                                                                                                                                                                                                                                                                                                   |
|                              |                                                                                                                                                                                                                                                                                                                                                                                                                                                                                                                                                         |