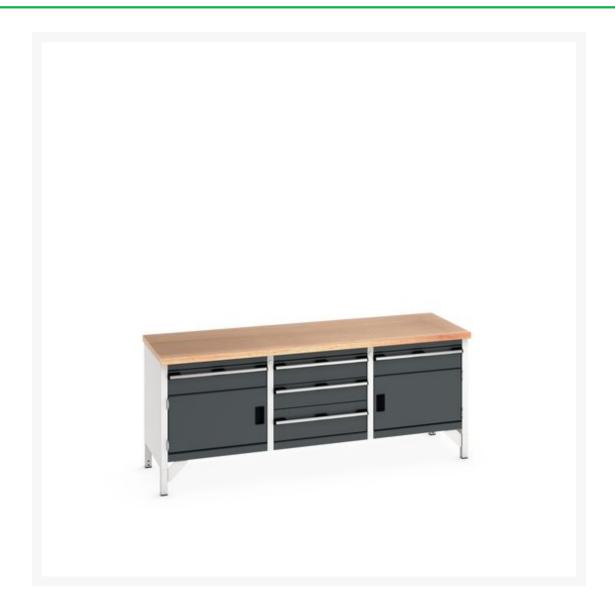

# 41002064. - cubio storage bench (mpx)

#### **Short Description**

cubio storage bench (mpx) 1 drwr-door / 3 drw cab / 1 drwr-door WxDxH: 2000x750x840mm

### **Additional Information**

| Description           | cubio storage bench with 1 drawer-door cabinet / 3 drawer cabinet / 1 drawer-door cabinet. Featuring a heavy duty, steel channel framework with integrated storage units and a 40mm multiplex wood worktop. Delivered assembled. Integrated cabinet sizes -WxDxH: (3x)650x650x600mm. Drawer configuration: 4x 150mm, 1x 200mm with 100% extension slides (75kg U.D.L.) with two, perfo panel lined, reinforced doors. Finished in durable powder coat paint. WxDxH: 2000x750x840m |
|-----------------------|-----------------------------------------------------------------------------------------------------------------------------------------------------------------------------------------------------------------------------------------------------------------------------------------------------------------------------------------------------------------------------------------------------------------------------------------------------------------------------------|
| Width                 | 2000                                                                                                                                                                                                                                                                                                                                                                                                                                                                              |
| Depth                 | 750                                                                                                                                                                                                                                                                                                                                                                                                                                                                               |
| Height                | 840                                                                                                                                                                                                                                                                                                                                                                                                                                                                               |
| Customs tariff number | 94032080                                                                                                                                                                                                                                                                                                                                                                                                                                                                          |
| Product material      | Sheet steel                                                                                                                                                                                                                                                                                                                                                                                                                                                                       |
| Product surface       | Powder coated                                                                                                                                                                                                                                                                                                                                                                                                                                                                     |
| Drawer Load Capacity  | 75 kg                                                                                                                                                                                                                                                                                                                                                                                                                                                                             |
| Door type             | Perfo                                                                                                                                                                                                                                                                                                                                                                                                                                                                             |