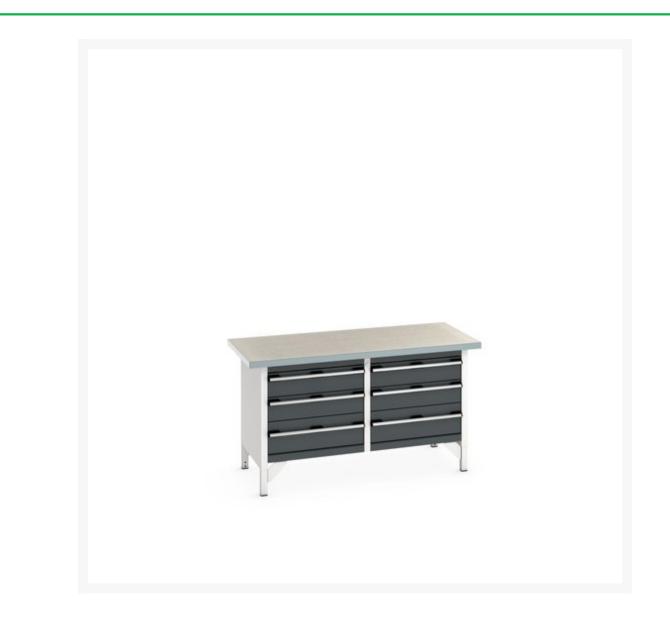

#### **Short Description**

cubio storage bench (lino) 3 drawers / 3 drawer WxDxH: 1500x750x840mm

### **Additional Information**

| Description                  | cubio storage bench with 3 drawer cabinet / 3 drawer<br>cabinet. Featuring a heavy duty, steel channel<br>framework with integrated storage units and a 40mm<br>lino worktop. Delivered assembled. Integrated cabinet<br>sizes - WxDxH: (2x)650x650x600mm. Drawer<br>configuration: 4x 150mm, 2x 200mm with 100%<br>extension slides (75kg U.D.L.). Finished in durable<br>powder coat paint. WxDxH: 1500x750x840mm. |
|------------------------------|----------------------------------------------------------------------------------------------------------------------------------------------------------------------------------------------------------------------------------------------------------------------------------------------------------------------------------------------------------------------------------------------------------------------|
| Width                        | 1500                                                                                                                                                                                                                                                                                                                                                                                                                 |
| Depth                        | 750                                                                                                                                                                                                                                                                                                                                                                                                                  |
| Height                       | 840                                                                                                                                                                                                                                                                                                                                                                                                                  |
| Customs tariff number        | 94032080                                                                                                                                                                                                                                                                                                                                                                                                             |
| Product material             | Sheet steel                                                                                                                                                                                                                                                                                                                                                                                                          |
| Product surface              | Powder coated                                                                                                                                                                                                                                                                                                                                                                                                        |
| Drawer Load Capacity         | 75 kg                                                                                                                                                                                                                                                                                                                                                                                                                |
| Drawer height 1              | 150mm                                                                                                                                                                                                                                                                                                                                                                                                                |
| Drawer 1 Internal Dimensions | 1375mm x 625mm x 130mm                                                                                                                                                                                                                                                                                                                                                                                               |
| Drawer height 2              | 150mm                                                                                                                                                                                                                                                                                                                                                                                                                |
| Drawer 2 Internal Dimensions | 1375mm x 625mm x 130mm                                                                                                                                                                                                                                                                                                                                                                                               |
| Drawer height 3              | 200mm                                                                                                                                                                                                                                                                                                                                                                                                                |
| Drawer 3 Internal Dimensions | 1375mm x 625mm x 180mm                                                                                                                                                                                                                                                                                                                                                                                               |
| Drawer height 4              | 150mm                                                                                                                                                                                                                                                                                                                                                                                                                |
| Drawer 4 Internal Dimensions | 1375mm x 625mm x 130mm                                                                                                                                                                                                                                                                                                                                                                                               |
| Drawer height 5              | 150mm                                                                                                                                                                                                                                                                                                                                                                                                                |
| Drawer 5 Internal Dimensions | 1375mm x 625mm x 130mm                                                                                                                                                                                                                                                                                                                                                                                               |
| Drawer height 6              | 200mm                                                                                                                                                                                                                                                                                                                                                                                                                |
| Drawer 6 Internal Dimensions | 1375mm x 625mm x 180mm                                                                                                                                                                                                                                                                                                                                                                                               |