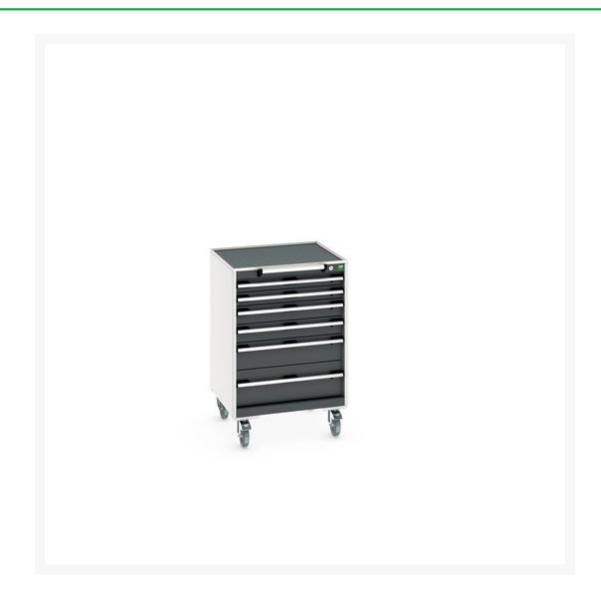

#### **Short Description**

cubio mobile cabinet with 6 drawers & top tray / mat WxDxH: 650x650x985mm

### **Additional Information**

| Description                  | cubio mobile drawer cabinet with 6 drawers & top tray with mat. Featuring a heavy duty, reinforced steel housing with push - pull handle, heavy duty 100% extension drawers with drawer blocking and 125mm diameter castors. Drawer configuration: 2x 75mm, 2x 100mm, 1x 150mm, 1x 200mm (50kg U.D.L.). Finished in durable powder coat paint. WxDxH: 650x650x985mm |
|------------------------------|---------------------------------------------------------------------------------------------------------------------------------------------------------------------------------------------------------------------------------------------------------------------------------------------------------------------------------------------------------------------|
| Width                        | 650                                                                                                                                                                                                                                                                                                                                                                 |
| Depth                        | 650                                                                                                                                                                                                                                                                                                                                                                 |
| Height                       | 985                                                                                                                                                                                                                                                                                                                                                                 |
| Customs tariff number        | 94032080                                                                                                                                                                                                                                                                                                                                                            |
| Product material             | Sheet steel                                                                                                                                                                                                                                                                                                                                                         |
| Product surface              | Powder coated                                                                                                                                                                                                                                                                                                                                                       |
| Drawer Load Capacity         | 50 kg                                                                                                                                                                                                                                                                                                                                                               |
| Drawer height 1              | 75mm                                                                                                                                                                                                                                                                                                                                                                |
| Drawer 1 Internal Dimensions | 525mm x 525mm x 55mm                                                                                                                                                                                                                                                                                                                                                |
| Drawer height 2              | 75mm                                                                                                                                                                                                                                                                                                                                                                |
| Drawer 2 Internal Dimensions | 525mm x 525mm x 55mm                                                                                                                                                                                                                                                                                                                                                |
| Drawer height 3              | 100mm                                                                                                                                                                                                                                                                                                                                                               |
| Drawer 3 Internal Dimensions | 525mm x 525mm x 80mm                                                                                                                                                                                                                                                                                                                                                |
| Drawer height 4              | 100mm                                                                                                                                                                                                                                                                                                                                                               |
| Drawer 4 Internal Dimensions | 525mm x 525mm x 80mm                                                                                                                                                                                                                                                                                                                                                |
| Drawer height 5              | 150mm                                                                                                                                                                                                                                                                                                                                                               |
| Drawer 5 Internal Dimensions | 525mm x 525mm x 130mm                                                                                                                                                                                                                                                                                                                                               |
| Drawer height 6              | 200mm                                                                                                                                                                                                                                                                                                                                                               |
| Drawer 6 Internal Dimensions | 525mm x 525mm x 180mm                                                                                                                                                                                                                                                                                                                                               |
|                              |                                                                                                                                                                                                                                                                                                                                                                     |