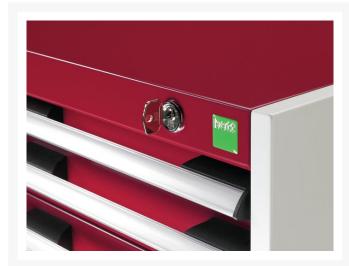

### **Additional Information**

| Description                  | cubio mobile drawer cabinet with 6 drawers & top tray with mat. Featuring a heavy duty, reinforced steel housing with push - pull handle, heavy duty 100% extension drawers with drawer blocking and 125mm diameter castors. Drawer configuration: 2x 75mm, 2x 100mm, 1x 150mm, 1x 200mm (50kg U.D.L.). Finished in durable powder coat paint. WxDxH: 650x650x985mm |
|------------------------------|---------------------------------------------------------------------------------------------------------------------------------------------------------------------------------------------------------------------------------------------------------------------------------------------------------------------------------------------------------------------|
| Width                        | 650                                                                                                                                                                                                                                                                                                                                                                 |
| Depth                        | 650                                                                                                                                                                                                                                                                                                                                                                 |
| Height                       | 985                                                                                                                                                                                                                                                                                                                                                                 |
| Customs tariff number        | 94032080                                                                                                                                                                                                                                                                                                                                                            |
| Product material             | Sheet steel                                                                                                                                                                                                                                                                                                                                                         |
| Product surface              | Powder coated                                                                                                                                                                                                                                                                                                                                                       |
| Drawer Load Capacity         | 50 kg                                                                                                                                                                                                                                                                                                                                                               |
| Drawer height 1              | 75mm                                                                                                                                                                                                                                                                                                                                                                |
| Drawer 1 Internal Dimensions | 525mm x 525mm x 55mm                                                                                                                                                                                                                                                                                                                                                |
| Drawer height 2              | 75mm                                                                                                                                                                                                                                                                                                                                                                |
| Drawer 2 Internal Dimensions | 525mm x 525mm x 55mm                                                                                                                                                                                                                                                                                                                                                |
| Drawer height 3              | 100mm                                                                                                                                                                                                                                                                                                                                                               |
| Drawer 3 Internal Dimensions | 525mm x 525mm x 80mm                                                                                                                                                                                                                                                                                                                                                |
| Drawer height 4              | 100mm                                                                                                                                                                                                                                                                                                                                                               |
| Drawer 4 Internal Dimensions | 525mm x 525mm x 80mm                                                                                                                                                                                                                                                                                                                                                |
| Drawer height 5              | 150mm                                                                                                                                                                                                                                                                                                                                                               |
| Drawer 5 Internal Dimensions | 525mm x 525mm x 130mm                                                                                                                                                                                                                                                                                                                                               |
| Drawer height 6              | 200mm                                                                                                                                                                                                                                                                                                                                                               |
| Drawer 6 Internal Dimensions | 525mm x 525mm x 180mm                                                                                                                                                                                                                                                                                                                                               |
|                              |                                                                                                                                                                                                                                                                                                                                                                     |

| Colour: | Anthracite grey |
|---------|-----------------|
|         | Crimson red     |
|         | Gentian blue    |
|         | Light grey      |