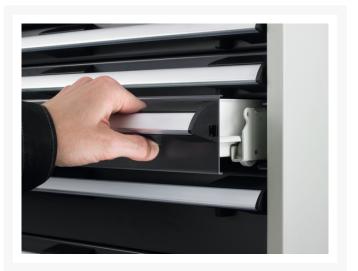

### **Additional Information**

| Description                  | cubio mobile drawer cabinet with 6 drawers & top tray with mat. Featuring a heavy duty, reinforced steel housing with push - pull handle, heavy duty 100% extension drawers with drawer blocking and 125mm diameter castors. Drawer configuration: 2x 75mm, 2x 100mm, 1x 150mm, 1x 200mm (50kg U.D.L.). Finished in durable powder coat paint. WxDxH: 650x650x985mm |
|------------------------------|---------------------------------------------------------------------------------------------------------------------------------------------------------------------------------------------------------------------------------------------------------------------------------------------------------------------------------------------------------------------|
| Width                        | 650                                                                                                                                                                                                                                                                                                                                                                 |
| Depth                        | 650                                                                                                                                                                                                                                                                                                                                                                 |
| Height                       | 985                                                                                                                                                                                                                                                                                                                                                                 |
| Customs tariff number        | 94032080                                                                                                                                                                                                                                                                                                                                                            |
| Product material             | Sheet steel                                                                                                                                                                                                                                                                                                                                                         |
| Product surface              | Powder coated                                                                                                                                                                                                                                                                                                                                                       |
| Drawer Load Capacity         | 50 kg                                                                                                                                                                                                                                                                                                                                                               |
| Drawer height 1              | 75mm                                                                                                                                                                                                                                                                                                                                                                |
| Drawer 1 Internal Dimensions | 525mm x 525mm x 55mm                                                                                                                                                                                                                                                                                                                                                |
| Drawer height 2              | 75mm                                                                                                                                                                                                                                                                                                                                                                |
| Drawer 2 Internal Dimensions | 525mm x 525mm x 55mm                                                                                                                                                                                                                                                                                                                                                |
| Drawer height 3              | 100mm                                                                                                                                                                                                                                                                                                                                                               |
| Drawer 3 Internal Dimensions | 525mm x 525mm x 80mm                                                                                                                                                                                                                                                                                                                                                |
| Drawer height 4              | 100mm                                                                                                                                                                                                                                                                                                                                                               |
| Drawer 4 Internal Dimensions | 525mm x 525mm x 80mm                                                                                                                                                                                                                                                                                                                                                |
| Drawer height 5              | 150mm                                                                                                                                                                                                                                                                                                                                                               |
| Drawer 5 Internal Dimensions | 525mm x 525mm x 130mm                                                                                                                                                                                                                                                                                                                                               |
| Drawer height 6              | 200mm                                                                                                                                                                                                                                                                                                                                                               |
| Drawer 6 Internal Dimensions | 525mm x 525mm x 180mm                                                                                                                                                                                                                                                                                                                                               |
|                              |                                                                                                                                                                                                                                                                                                                                                                     |