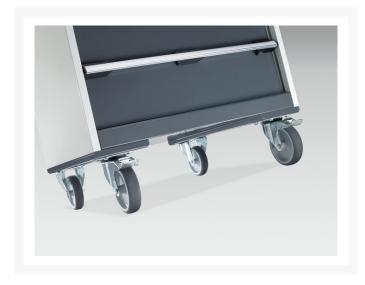

### **Additional Information**

| Description                  | cubio mobile drawer cabinet with 6 drawers & top tray with mat. Featuring a heavy duty, reinforced steel housing with push - pull handle, heavy duty 100% extension drawers with drawer blocking and 125mm diameter castors. Drawer configuration: 2x 75mm, 2x 100mm, 1x 150mm, 1x 200mm (50kg U.D.L.). Finished in durable powder coat paint. WxDxH: 650x650x985mm |
|------------------------------|---------------------------------------------------------------------------------------------------------------------------------------------------------------------------------------------------------------------------------------------------------------------------------------------------------------------------------------------------------------------|
| Width                        | 650                                                                                                                                                                                                                                                                                                                                                                 |
| Depth                        | 650                                                                                                                                                                                                                                                                                                                                                                 |
| Height                       | 985                                                                                                                                                                                                                                                                                                                                                                 |
| Customs tariff number        | 94032080                                                                                                                                                                                                                                                                                                                                                            |
| Product material             | Sheet steel                                                                                                                                                                                                                                                                                                                                                         |
| Product surface              | Powder coated                                                                                                                                                                                                                                                                                                                                                       |
| Drawer Load Capacity         | 50 kg                                                                                                                                                                                                                                                                                                                                                               |
| Drawer height 1              | 75mm                                                                                                                                                                                                                                                                                                                                                                |
| Drawer 1 Internal Dimensions | 525mm x 525mm x 55mm                                                                                                                                                                                                                                                                                                                                                |
| Drawer height 2              | 75mm                                                                                                                                                                                                                                                                                                                                                                |
| Drawer 2 Internal Dimensions | 525mm x 525mm x 55mm                                                                                                                                                                                                                                                                                                                                                |
| Drawer height 3              | 100mm                                                                                                                                                                                                                                                                                                                                                               |
| Drawer 3 Internal Dimensions | 525mm x 525mm x 80mm                                                                                                                                                                                                                                                                                                                                                |
| Drawer height 4              | 100mm                                                                                                                                                                                                                                                                                                                                                               |
| Drawer 4 Internal Dimensions | 525mm x 525mm x 80mm                                                                                                                                                                                                                                                                                                                                                |
| Drawer height 5              | 150mm                                                                                                                                                                                                                                                                                                                                                               |
| Drawer 5 Internal Dimensions | 525mm x 525mm x 130mm                                                                                                                                                                                                                                                                                                                                               |
| Drawer height 6              | 200mm                                                                                                                                                                                                                                                                                                                                                               |
| Drawer 6 Internal Dimensions | 525mm x 525mm x 180mm                                                                                                                                                                                                                                                                                                                                               |
|                              |                                                                                                                                                                                                                                                                                                                                                                     |