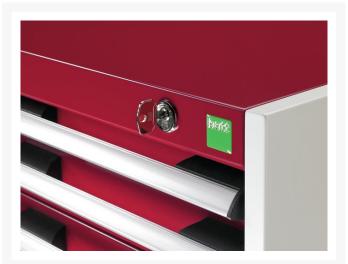

### **Additional Information**

| Description                  | cubio mobile drawer cabinet with 4 drawers & top tray<br>with mat. Featuring a heavy duty, reinforced steel<br>housing with push - pull handle, heavy duty 100%<br>extension drawers with drawer blocking and 125mm<br>diameter castors. Drawer configuration: 3x 100mm, 1x<br>200mm (50kg U.D.L.). Finished in durable powder coat<br>paint. WxDxH: 650x650x785mm |
|------------------------------|--------------------------------------------------------------------------------------------------------------------------------------------------------------------------------------------------------------------------------------------------------------------------------------------------------------------------------------------------------------------|
| Width                        | 650                                                                                                                                                                                                                                                                                                                                                                |
| Depth                        | 650                                                                                                                                                                                                                                                                                                                                                                |
| Height                       | 785                                                                                                                                                                                                                                                                                                                                                                |
| Customs tariff number        | 94032080                                                                                                                                                                                                                                                                                                                                                           |
| Product material             | Sheet steel                                                                                                                                                                                                                                                                                                                                                        |
| Product surface              | Powder coated                                                                                                                                                                                                                                                                                                                                                      |
| Drawer Load Capacity         | 50 kg                                                                                                                                                                                                                                                                                                                                                              |
| Drawer height 1              | 100mm                                                                                                                                                                                                                                                                                                                                                              |
| Drawer 1 Internal Dimensions | 525mm x 525mm x 80mm                                                                                                                                                                                                                                                                                                                                               |
| Drawer height 2              | 100mm                                                                                                                                                                                                                                                                                                                                                              |
| Drawer 2 Internal Dimensions | 525mm x 525mm x 80mm                                                                                                                                                                                                                                                                                                                                               |
| Drawer height 3              | 100mm                                                                                                                                                                                                                                                                                                                                                              |
| Drawer 3 Internal Dimensions | 525mm x 525mm x 80mm                                                                                                                                                                                                                                                                                                                                               |
| Drawer height 4              | 200mm                                                                                                                                                                                                                                                                                                                                                              |
| Drawer 4 Internal Dimensions | 525mm x 525mm x 180mm                                                                                                                                                                                                                                                                                                                                              |

## **Product Options**

| Colour: | Anthracite grey |
|---------|-----------------|
|         | Crimson red     |
|         | Gentian blue    |
|         | Light grey      |