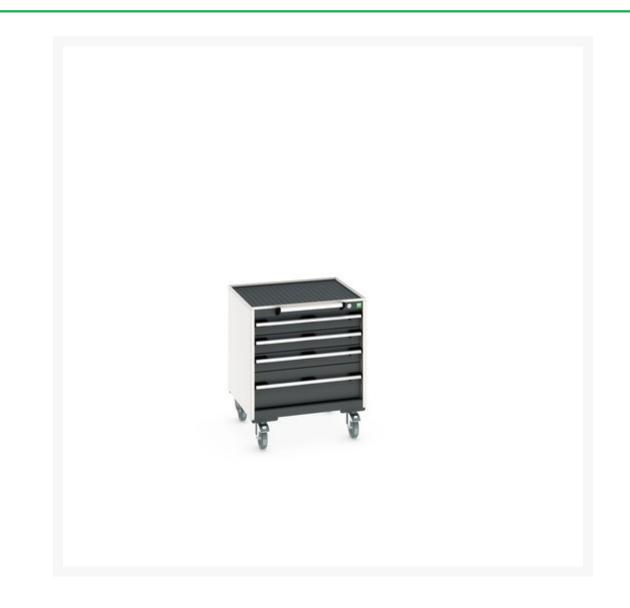

#### **Short Description**

cubio mobile cabinet with 4 drawers & top tray / mat WxDxH: 650x650x785mm

### **Additional Information**

| Description                  | cubio mobile drawer cabinet with 4 drawers & top tray<br>with mat. Featuring a heavy duty, reinforced steel<br>housing with push - pull handle, heavy duty 100%<br>extension drawers with drawer blocking and 125mm<br>diameter castors. Drawer configuration: 3x 100mm, 1x<br>200mm (50kg U.D.L.). Finished in durable powder coat<br>paint. WxDxH: 650x650x785mm |
|------------------------------|--------------------------------------------------------------------------------------------------------------------------------------------------------------------------------------------------------------------------------------------------------------------------------------------------------------------------------------------------------------------|
| Width                        | 650                                                                                                                                                                                                                                                                                                                                                                |
| Depth                        | 650                                                                                                                                                                                                                                                                                                                                                                |
| Height                       | 785                                                                                                                                                                                                                                                                                                                                                                |
| Customs tariff number        | 94032080                                                                                                                                                                                                                                                                                                                                                           |
| Product material             | Sheet steel                                                                                                                                                                                                                                                                                                                                                        |
| Product surface              | Powder coated                                                                                                                                                                                                                                                                                                                                                      |
| Drawer Load Capacity         | 50 kg                                                                                                                                                                                                                                                                                                                                                              |
| Drawer height 1              | 100mm                                                                                                                                                                                                                                                                                                                                                              |
| Drawer 1 Internal Dimensions | 525mm x 525mm x 80mm                                                                                                                                                                                                                                                                                                                                               |
| Drawer height 2              | 100mm                                                                                                                                                                                                                                                                                                                                                              |
| Drawer 2 Internal Dimensions | 525mm x 525mm x 80mm                                                                                                                                                                                                                                                                                                                                               |
| Drawer height 3              | 100mm                                                                                                                                                                                                                                                                                                                                                              |
| Drawer 3 Internal Dimensions | 525mm x 525mm x 80mm                                                                                                                                                                                                                                                                                                                                               |
| Drawer height 4              | 200mm                                                                                                                                                                                                                                                                                                                                                              |
| Drawer 4 Internal Dimensions | 525mm x 525mm x 180mm                                                                                                                                                                                                                                                                                                                                              |