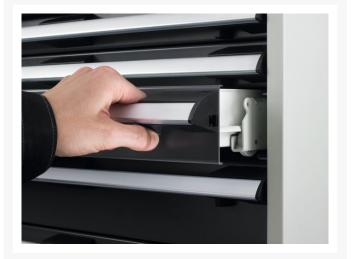

### **Additional Information**

| Description                  | cubio mobile drawer cabinet with 4 drawers & top tray<br>with mat. Featuring a heavy duty, reinforced steel<br>housing with push - pull handle, heavy duty 100%<br>extension drawers with drawer blocking and 125mm<br>diameter castors. Drawer configuration: 3x 100mm, 1x<br>200mm (50kg U.D.L.). Finished in durable powder coat<br>paint. WxDxH: 650x650x785mm |
|------------------------------|--------------------------------------------------------------------------------------------------------------------------------------------------------------------------------------------------------------------------------------------------------------------------------------------------------------------------------------------------------------------|
| Width                        | 650                                                                                                                                                                                                                                                                                                                                                                |
| Depth                        | 650                                                                                                                                                                                                                                                                                                                                                                |
| Height                       | 785                                                                                                                                                                                                                                                                                                                                                                |
| Customs tariff number        | 94032080                                                                                                                                                                                                                                                                                                                                                           |
| Product material             | Sheet steel                                                                                                                                                                                                                                                                                                                                                        |
| Product surface              | Powder coated                                                                                                                                                                                                                                                                                                                                                      |
| Drawer Load Capacity         | 50 kg                                                                                                                                                                                                                                                                                                                                                              |
| Drawer height 1              | 100mm                                                                                                                                                                                                                                                                                                                                                              |
| Drawer 1 Internal Dimensions | 525mm x 525mm x 80mm                                                                                                                                                                                                                                                                                                                                               |
| Drawer height 2              | 100mm                                                                                                                                                                                                                                                                                                                                                              |
| Drawer 2 Internal Dimensions | 525mm x 525mm x 80mm                                                                                                                                                                                                                                                                                                                                               |
| Drawer height 3              | 100mm                                                                                                                                                                                                                                                                                                                                                              |
| Drawer 3 Internal Dimensions | 525mm x 525mm x 80mm                                                                                                                                                                                                                                                                                                                                               |
| Drawer height 4              | 200mm                                                                                                                                                                                                                                                                                                                                                              |
| Drawer 4 Internal Dimensions | 525mm x 525mm x 180mm                                                                                                                                                                                                                                                                                                                                              |