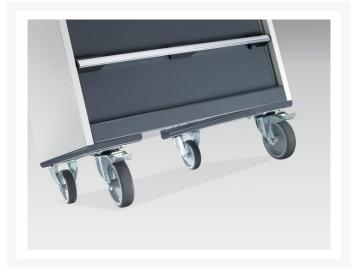

### **Additional Information**

| Description                  | cubio mobile drawer cabinet with 4 drawers & top tray<br>with mat. Featuring a heavy duty, reinforced steel<br>housing with push - pull handle, heavy duty 100%<br>extension drawers with drawer blocking and 125mm<br>diameter castors. Drawer configuration: 3x 100mm, 1x<br>200mm (50kg U.D.L.). Finished in durable powder coat<br>paint. WxDxH: 650x650x785mm |
|------------------------------|--------------------------------------------------------------------------------------------------------------------------------------------------------------------------------------------------------------------------------------------------------------------------------------------------------------------------------------------------------------------|
| Width                        | 650                                                                                                                                                                                                                                                                                                                                                                |
| Depth                        | 650                                                                                                                                                                                                                                                                                                                                                                |
| Height                       | 785                                                                                                                                                                                                                                                                                                                                                                |
| Customs tariff number        | 94032080                                                                                                                                                                                                                                                                                                                                                           |
| Product material             | Sheet steel                                                                                                                                                                                                                                                                                                                                                        |
| Product surface              | Powder coated                                                                                                                                                                                                                                                                                                                                                      |
| Drawer Load Capacity         | 50 kg                                                                                                                                                                                                                                                                                                                                                              |
| Drawer height 1              | 100mm                                                                                                                                                                                                                                                                                                                                                              |
| Drawer 1 Internal Dimensions | 525mm x 525mm x 80mm                                                                                                                                                                                                                                                                                                                                               |
| Drawer height 2              | 100mm                                                                                                                                                                                                                                                                                                                                                              |
| Drawer 2 Internal Dimensions | 525mm x 525mm x 80mm                                                                                                                                                                                                                                                                                                                                               |
| Drawer height 3              | 100mm                                                                                                                                                                                                                                                                                                                                                              |
| Drawer 3 Internal Dimensions | 525mm x 525mm x 80mm                                                                                                                                                                                                                                                                                                                                               |
| Drawer height 4              | 200mm                                                                                                                                                                                                                                                                                                                                                              |
| Drawer 4 Internal Dimensions | 525mm x 525mm x 180mm                                                                                                                                                                                                                                                                                                                                              |