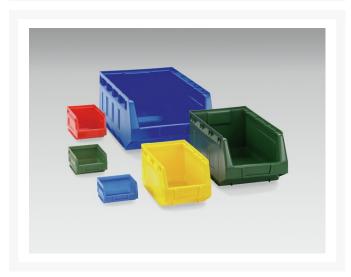

### **Additional Information**

| Descriptioncubio bin cupboard. Featuring a heavy duty, reinforced steel housing with up to 1 tonne total capacity with double, louvre panel lined, reinforced doors and 48 piece bin, 6 Eurobin kit, 3x full depth, 3x shallow, adjustable height, galvanised steel shelves (175kg U.D.L.) and 3x 125mm high drawers with 100% extension (75kg U.D.L.). Finished in durable powder coat paint. WxDxH: 1300x650x2000mmWidth1300Depth650Height2000Customs tariff number94032080Product materialSheet steelProduct surfacePowder coatedDrawer typeInternalDoor typeLouvreDoor height 11925 mmNumber of shelves6 |                       |                                                                                                                                                                                                                                                                                                                  |
|--------------------------------------------------------------------------------------------------------------------------------------------------------------------------------------------------------------------------------------------------------------------------------------------------------------------------------------------------------------------------------------------------------------------------------------------------------------------------------------------------------------------------------------------------------------------------------------------------------------|-----------------------|------------------------------------------------------------------------------------------------------------------------------------------------------------------------------------------------------------------------------------------------------------------------------------------------------------------|
| Depth Height 2000 Customs tariff number 94032080 Product material Sheet steel Product surface Powder coated Drawer type Internal Door type Louvre Door height 1 1925 mm                                                                                                                                                                                                                                                                                                                                                                                                                                      | Description           | steel housing with up to 1 tonne total capacity with double, louvre panel lined, reinforced doors and 48 piece bin, 6 Eurobin kit, 3x full depth, 3x shallow, adjustable height, galvanised steel shelves (175kg U.D.L.) and 3x 125mm high drawers with 100% extension (75kg U.D.L.). Finished in durable powder |
| Height 2000 Customs tariff number 94032080 Product material Sheet steel Product surface Powder coated Drawer type Internal Door type Louvre Door height 1 1925 mm                                                                                                                                                                                                                                                                                                                                                                                                                                            | Width                 | 1300                                                                                                                                                                                                                                                                                                             |
| Customs tariff number 94032080  Product material Sheet steel  Product surface Powder coated  Drawer type Internal  Door type Louvre  Door height 1 1925 mm                                                                                                                                                                                                                                                                                                                                                                                                                                                   | Depth                 | 650                                                                                                                                                                                                                                                                                                              |
| Product material  Product surface  Powder coated  Drawer type  Internal  Door type  Louvre  Door height 1  1925 mm                                                                                                                                                                                                                                                                                                                                                                                                                                                                                           | Height                | 2000                                                                                                                                                                                                                                                                                                             |
| Product surface Powder coated  Drawer type Internal  Door type Louvre  Door height 1 1925 mm                                                                                                                                                                                                                                                                                                                                                                                                                                                                                                                 | Customs tariff number | 94032080                                                                                                                                                                                                                                                                                                         |
| Drawer type Internal  Door type Louvre  Door height 1 1925 mm                                                                                                                                                                                                                                                                                                                                                                                                                                                                                                                                                | Product material      | Sheet steel                                                                                                                                                                                                                                                                                                      |
| Door type Louvre  Door height 1 1925 mm                                                                                                                                                                                                                                                                                                                                                                                                                                                                                                                                                                      | Product surface       | Powder coated                                                                                                                                                                                                                                                                                                    |
| Door height 1 1925 mm                                                                                                                                                                                                                                                                                                                                                                                                                                                                                                                                                                                        | Drawer type           | Internal                                                                                                                                                                                                                                                                                                         |
|                                                                                                                                                                                                                                                                                                                                                                                                                                                                                                                                                                                                              | Door type             | Louvre                                                                                                                                                                                                                                                                                                           |
| Number of shelves 6                                                                                                                                                                                                                                                                                                                                                                                                                                                                                                                                                                                          | Door height 1         | 1925 mm                                                                                                                                                                                                                                                                                                          |
|                                                                                                                                                                                                                                                                                                                                                                                                                                                                                                                                                                                                              | Number of shelves     | 6                                                                                                                                                                                                                                                                                                                |