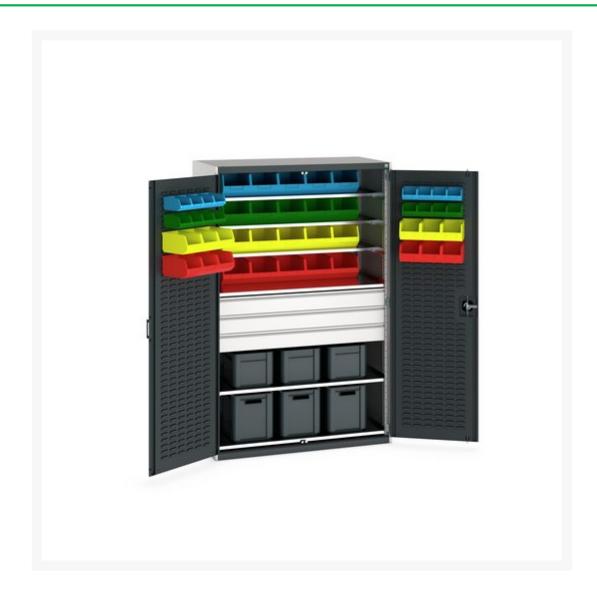

### **Short Description**

cubio cupboard louvre door 6 shelves 48 bins 6 eurobox WxDxH: 1300x650x2000mm

### **Additional Information**

| Descriptioncubio bin cupboard. Featuring a heavy duty, reinforced steel housing with up to 1 tonne total capacity with double, louvre panel lined, reinforced doors and 48 piece bin, 6 Eurobin kit, 3x full depth, 3x shallow, adjustable height, galvanised steel shelves (175kg U.D.L.) and 3x 125mm high drawers with 100% extension (75kg U.D.L.). Finished in durable powder coat paint. WxDxH: 1300x650x2000mmWidth1300Depth650Height2000Customs tariff number94032080Product materialSheet steelProduct surfacePowder coatedDrawer typeInternalDoor typeLouvreDoor height 11925 mmNumber of shelves6 |                       |                                                                                                                                                                                                                                                                                                                  |
|--------------------------------------------------------------------------------------------------------------------------------------------------------------------------------------------------------------------------------------------------------------------------------------------------------------------------------------------------------------------------------------------------------------------------------------------------------------------------------------------------------------------------------------------------------------------------------------------------------------|-----------------------|------------------------------------------------------------------------------------------------------------------------------------------------------------------------------------------------------------------------------------------------------------------------------------------------------------------|
| Depth Height 2000 Customs tariff number 94032080 Product material Sheet steel Product surface Powder coated Drawer type Internal Door type Louvre Door height 1 1925 mm                                                                                                                                                                                                                                                                                                                                                                                                                                      | Description           | steel housing with up to 1 tonne total capacity with double, louvre panel lined, reinforced doors and 48 piece bin, 6 Eurobin kit, 3x full depth, 3x shallow, adjustable height, galvanised steel shelves (175kg U.D.L.) and 3x 125mm high drawers with 100% extension (75kg U.D.L.). Finished in durable powder |
| Height 2000 Customs tariff number 94032080 Product material Sheet steel Product surface Powder coated Drawer type Internal Door type Louvre Door height 1 1925 mm                                                                                                                                                                                                                                                                                                                                                                                                                                            | Width                 | 1300                                                                                                                                                                                                                                                                                                             |
| Customs tariff number 94032080  Product material Sheet steel  Product surface Powder coated  Drawer type Internal  Door type Louvre  Door height 1 1925 mm                                                                                                                                                                                                                                                                                                                                                                                                                                                   | Depth                 | 650                                                                                                                                                                                                                                                                                                              |
| Product material  Product surface  Powder coated  Drawer type  Internal  Door type  Louvre  Door height 1  1925 mm                                                                                                                                                                                                                                                                                                                                                                                                                                                                                           | Height                | 2000                                                                                                                                                                                                                                                                                                             |
| Product surface Powder coated  Drawer type Internal  Door type Louvre  Door height 1 1925 mm                                                                                                                                                                                                                                                                                                                                                                                                                                                                                                                 | Customs tariff number | 94032080                                                                                                                                                                                                                                                                                                         |
| Drawer type Internal  Door type Louvre  Door height 1 1925 mm                                                                                                                                                                                                                                                                                                                                                                                                                                                                                                                                                | Product material      | Sheet steel                                                                                                                                                                                                                                                                                                      |
| Door type Louvre  Door height 1 1925 mm                                                                                                                                                                                                                                                                                                                                                                                                                                                                                                                                                                      | Product surface       | Powder coated                                                                                                                                                                                                                                                                                                    |
| Door height 1 1925 mm                                                                                                                                                                                                                                                                                                                                                                                                                                                                                                                                                                                        | Drawer type           | Internal                                                                                                                                                                                                                                                                                                         |
|                                                                                                                                                                                                                                                                                                                                                                                                                                                                                                                                                                                                              | Door type             | Louvre                                                                                                                                                                                                                                                                                                           |
| Number of shelves 6                                                                                                                                                                                                                                                                                                                                                                                                                                                                                                                                                                                          | Door height 1         | 1925 mm                                                                                                                                                                                                                                                                                                          |
|                                                                                                                                                                                                                                                                                                                                                                                                                                                                                                                                                                                                              | Number of shelves     | 6                                                                                                                                                                                                                                                                                                                |