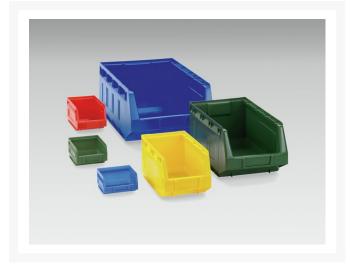

### **Additional Information**

| Description           | cubio bin cupboard. Featuring a heavy duty, reinforced<br>steel housing with up to 1 tonne total capacity with<br>double, louvre panel lined, reinforced doors and 65<br>piece bin kit, 3x full depth, 4x shallow, adjustable<br>height, galvanised steel shelves (175kg U.D.L.) and 3x<br>125mm high drawers with 100% extension (75kg<br>U.D.L.). Finished in durable powder coat paint. WxDxH:<br>1300x650x2000mm |
|-----------------------|----------------------------------------------------------------------------------------------------------------------------------------------------------------------------------------------------------------------------------------------------------------------------------------------------------------------------------------------------------------------------------------------------------------------|
| Width                 | 1300                                                                                                                                                                                                                                                                                                                                                                                                                 |
| Depth                 | 650                                                                                                                                                                                                                                                                                                                                                                                                                  |
| Height                | 2000                                                                                                                                                                                                                                                                                                                                                                                                                 |
| Customs tariff number | 94032080                                                                                                                                                                                                                                                                                                                                                                                                             |
| Product material      | Sheet steel                                                                                                                                                                                                                                                                                                                                                                                                          |
| Product surface       | Powder coated                                                                                                                                                                                                                                                                                                                                                                                                        |
| Drawer type           | Internal                                                                                                                                                                                                                                                                                                                                                                                                             |
| Door type             | Louvre                                                                                                                                                                                                                                                                                                                                                                                                               |
| Door height 1         | 1900 mm                                                                                                                                                                                                                                                                                                                                                                                                              |
| Number of shelves     | 7                                                                                                                                                                                                                                                                                                                                                                                                                    |