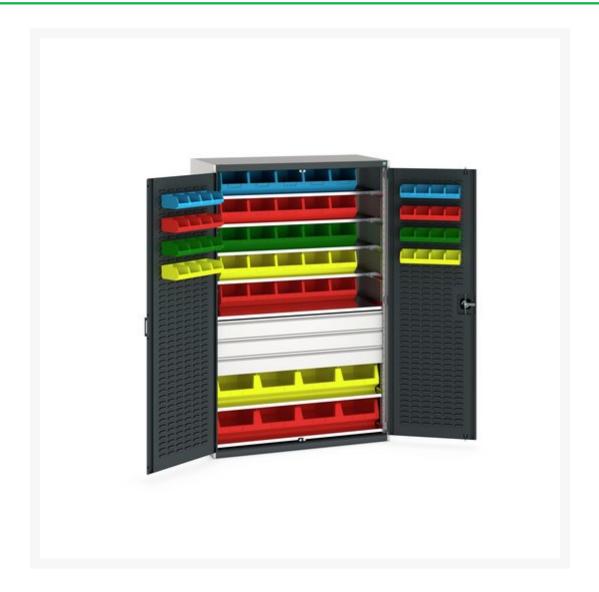

#### **Short Description**

cubio cupboard louvre doors, 7 shelves 3 drwrs, 65 bins WxDxH: 1300x650x2000mm

### **Additional Information**

| Description           | cubio bin cupboard. Featuring a heavy duty, reinforced<br>steel housing with up to 1 tonne total capacity with<br>double, louvre panel lined, reinforced doors and 65<br>piece bin kit, 3x full depth, 4x shallow, adjustable<br>height, galvanised steel shelves (175kg U.D.L.) and 3x<br>125mm high drawers with 100% extension (75kg<br>U.D.L.). Finished in durable powder coat paint. WxDxH:<br>1300x650x2000mm |
|-----------------------|----------------------------------------------------------------------------------------------------------------------------------------------------------------------------------------------------------------------------------------------------------------------------------------------------------------------------------------------------------------------------------------------------------------------|
| Width                 | 1300                                                                                                                                                                                                                                                                                                                                                                                                                 |
| Depth                 | 650                                                                                                                                                                                                                                                                                                                                                                                                                  |
| Height                | 2000                                                                                                                                                                                                                                                                                                                                                                                                                 |
| Customs tariff number | 94032080                                                                                                                                                                                                                                                                                                                                                                                                             |
| Product material      | Sheet steel                                                                                                                                                                                                                                                                                                                                                                                                          |
| Product surface       | Powder coated                                                                                                                                                                                                                                                                                                                                                                                                        |
| Drawer type           | Internal                                                                                                                                                                                                                                                                                                                                                                                                             |
| Door type             | Louvre                                                                                                                                                                                                                                                                                                                                                                                                               |
| Door height 1         | 1900 mm                                                                                                                                                                                                                                                                                                                                                                                                              |
| Number of shelves     | 7                                                                                                                                                                                                                                                                                                                                                                                                                    |