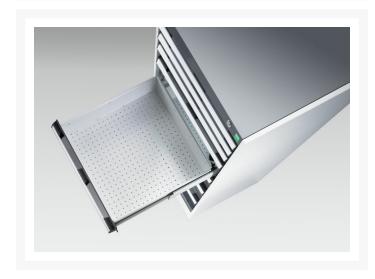

### **Short Description**

cubio drawer cabinet with 10 drawers WxDxH: 1050x650x1200mm

### **Additional Information**

| Description                  | cubio drawer cabinet with 10 drawers. Featuring a heavy duty, reinforced steel housing with up to 1 tonne total capacity and heavy duty 100% extension drawers. Drawer configuration: 8x 100mm, 2x 150mm (75kg U.D.L.). Finished in durable powder coat paint. WxDxH: 1050x650x1200mm. |
|------------------------------|----------------------------------------------------------------------------------------------------------------------------------------------------------------------------------------------------------------------------------------------------------------------------------------|
| Width                        | 1050                                                                                                                                                                                                                                                                                   |
| Depth                        | 650                                                                                                                                                                                                                                                                                    |
| Height                       | 1200                                                                                                                                                                                                                                                                                   |
| Customs tariff number        | 94032080                                                                                                                                                                                                                                                                               |
| Product material             | Sheet steel                                                                                                                                                                                                                                                                            |
| Product surface              | Powder coated                                                                                                                                                                                                                                                                          |
| Drawer Load Capacity         | 75 kg                                                                                                                                                                                                                                                                                  |
| Drawer height 1              | 100mm                                                                                                                                                                                                                                                                                  |
| Drawer 1 Internal Dimensions | 925mm x 525mm x 80mm                                                                                                                                                                                                                                                                   |
| Drawer height 2              | 100mm                                                                                                                                                                                                                                                                                  |
| Drawer 2 Internal Dimensions | 925mm x 525mm x 80mm                                                                                                                                                                                                                                                                   |
| Drawer height 3              | 100mm                                                                                                                                                                                                                                                                                  |
| Drawer 3 Internal Dimensions | 925mm x 525mm x 80mm                                                                                                                                                                                                                                                                   |
| Drawer height 4              | 100mm                                                                                                                                                                                                                                                                                  |
| Drawer 4 Internal Dimensions | 925mm x 525mm x 80mm                                                                                                                                                                                                                                                                   |
| Drawer height 5              | 100mm                                                                                                                                                                                                                                                                                  |
| Drawer 5 Internal Dimensions | 925mm x 525mm x 80mm                                                                                                                                                                                                                                                                   |
| Drawer height 6              | 100mm                                                                                                                                                                                                                                                                                  |
| Drawer 6 Internal Dimensions | 925mm x 525mm x 80mm                                                                                                                                                                                                                                                                   |
| Drawer height 7              | 100mm                                                                                                                                                                                                                                                                                  |
| Drawer 7 Internal Dimensions | 925mm x 525mm x 80mm                                                                                                                                                                                                                                                                   |
| Drawer height 8              | 100mm                                                                                                                                                                                                                                                                                  |
|                              |                                                                                                                                                                                                                                                                                        |