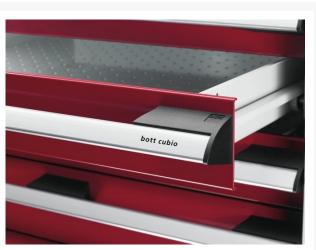

### **Short Description**

cubio drawer cabinet with 10 drawers WxDxH: 1050x650x1200mm

### **Additional Information**

| Description                  | cubio drawer cabinet with 10 drawers. Featuring a heavy duty, reinforced steel housing with up to 1 tonne total capacity and heavy duty 100% extension drawers. Drawer configuration: 8x 100mm, 2x 150mm (75kg U.D.L.). Finished in durable powder coat paint. WxDxH: 1050x650x1200mm. |
|------------------------------|----------------------------------------------------------------------------------------------------------------------------------------------------------------------------------------------------------------------------------------------------------------------------------------|
| Width                        | 1050                                                                                                                                                                                                                                                                                   |
| Depth                        | 650                                                                                                                                                                                                                                                                                    |
| Height                       | 1200                                                                                                                                                                                                                                                                                   |
| Customs tariff number        | 94032080                                                                                                                                                                                                                                                                               |
| Product material             | Sheet steel                                                                                                                                                                                                                                                                            |
| Product surface              | Powder coated                                                                                                                                                                                                                                                                          |
| Drawer Load Capacity         | 75 kg                                                                                                                                                                                                                                                                                  |
| Drawer height 1              | 100mm                                                                                                                                                                                                                                                                                  |
| Drawer 1 Internal Dimensions | 925mm x 525mm x 80mm                                                                                                                                                                                                                                                                   |
| Drawer height 2              | 100mm                                                                                                                                                                                                                                                                                  |
| Drawer 2 Internal Dimensions | 925mm x 525mm x 80mm                                                                                                                                                                                                                                                                   |
| Drawer height 3              | 100mm                                                                                                                                                                                                                                                                                  |
| Drawer 3 Internal Dimensions | 925mm x 525mm x 80mm                                                                                                                                                                                                                                                                   |
| Drawer height 4              | 100mm                                                                                                                                                                                                                                                                                  |
| Drawer 4 Internal Dimensions | 925mm x 525mm x 80mm                                                                                                                                                                                                                                                                   |
| Drawer height 5              | 100mm                                                                                                                                                                                                                                                                                  |
| Drawer 5 Internal Dimensions | 925mm x 525mm x 80mm                                                                                                                                                                                                                                                                   |
| Drawer height 6              | 100mm                                                                                                                                                                                                                                                                                  |
| Drawer 6 Internal Dimensions | 925mm x 525mm x 80mm                                                                                                                                                                                                                                                                   |
| Drawer height 7              | 100mm                                                                                                                                                                                                                                                                                  |
| Drawer 7 Internal Dimensions | 925mm x 525mm x 80mm                                                                                                                                                                                                                                                                   |
| Drawer height 8              | 100mm                                                                                                                                                                                                                                                                                  |
|                              |                                                                                                                                                                                                                                                                                        |