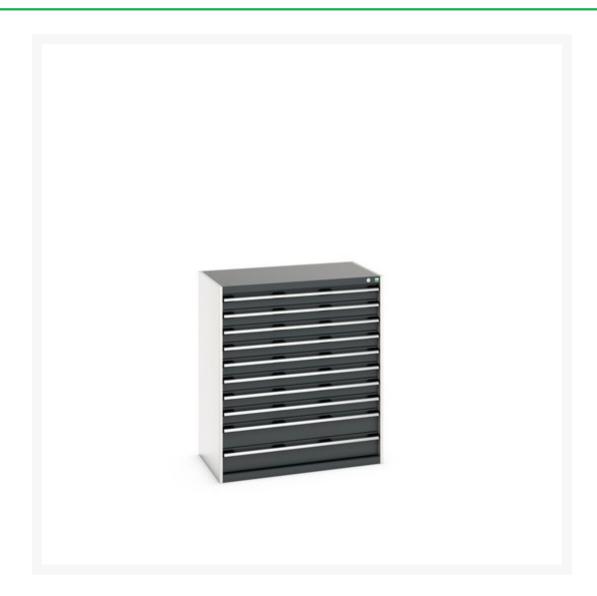

## 40021041. - cubio drawer cabinet

### **Short Description**

cubio drawer cabinet with 10 drawers WxDxH: 1050x650x1200mm

### **Additional Information**

| Description                  | cubio drawer cabinet with 10 drawers. Featuring a heavy duty, reinforced steel housing with up to 1 tonne total capacity and heavy duty 100% extension drawers. Drawer configuration: 8x 100mm, 2x 150mm (75kg U.D.L.). Finished in durable powder coat paint. WxDxH: 1050x650x1200mm. |
|------------------------------|----------------------------------------------------------------------------------------------------------------------------------------------------------------------------------------------------------------------------------------------------------------------------------------|
| Width                        | 1050                                                                                                                                                                                                                                                                                   |
| Depth                        | 650                                                                                                                                                                                                                                                                                    |
| Height                       | 1200                                                                                                                                                                                                                                                                                   |
| Customs tariff number        | 94032080                                                                                                                                                                                                                                                                               |
| Product material             | Sheet steel                                                                                                                                                                                                                                                                            |
| Product surface              | Powder coated                                                                                                                                                                                                                                                                          |
| Drawer Load Capacity         | 75 kg                                                                                                                                                                                                                                                                                  |
| Drawer height 1              | 100mm                                                                                                                                                                                                                                                                                  |
| Drawer 1 Internal Dimensions | 925mm x 525mm x 80mm                                                                                                                                                                                                                                                                   |
| Drawer height 2              | 100mm                                                                                                                                                                                                                                                                                  |
| Drawer 2 Internal Dimensions | 925mm x 525mm x 80mm                                                                                                                                                                                                                                                                   |
| Drawer height 3              | 100mm                                                                                                                                                                                                                                                                                  |
| Drawer 3 Internal Dimensions | 925mm x 525mm x 80mm                                                                                                                                                                                                                                                                   |
| Drawer height 4              | 100mm                                                                                                                                                                                                                                                                                  |
| Drawer 4 Internal Dimensions | 925mm x 525mm x 80mm                                                                                                                                                                                                                                                                   |
| Drawer height 5              | 100mm                                                                                                                                                                                                                                                                                  |
| Drawer 5 Internal Dimensions | 925mm x 525mm x 80mm                                                                                                                                                                                                                                                                   |
| Drawer height 6              | 100mm                                                                                                                                                                                                                                                                                  |
| Drawer 6 Internal Dimensions | 925mm x 525mm x 80mm                                                                                                                                                                                                                                                                   |
| Drawer height 7              | 100mm                                                                                                                                                                                                                                                                                  |
| Drawer 7 Internal Dimensions | 925mm x 525mm x 80mm                                                                                                                                                                                                                                                                   |
| Drawer height 8              | 100mm                                                                                                                                                                                                                                                                                  |
|                              |                                                                                                                                                                                                                                                                                        |