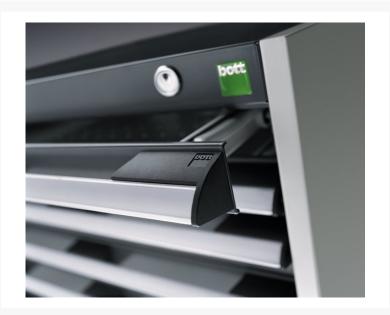

## **Product Images**

|                              | cubio drawer cabinet with 7 drawers. Featuring a heavy<br>duty, reinforced steel housing with up to 1 tonne total                                                                                 |
|------------------------------|---------------------------------------------------------------------------------------------------------------------------------------------------------------------------------------------------|
| Description                  | capacity and heavy duty 100% extension drawers.<br>Drawer configuration: 2x 75mm, 2x 100mm, 1x 150mm,<br>1x 200mm (75kg U.D.L.). Finished in durable powder<br>coat paint. WxDxH: 800x650x1000mm. |
| Width                        | 800                                                                                                                                                                                               |
| Depth                        | 650                                                                                                                                                                                               |
| Height                       | 1000                                                                                                                                                                                              |
| Customs tariff number        | 94032080                                                                                                                                                                                          |
| Product material             | Sheet steel                                                                                                                                                                                       |
| Product surface              | Powder coated                                                                                                                                                                                     |
| Drawer Load Capacity         | 75 kg                                                                                                                                                                                             |
| Drawer height 1              | 75mm                                                                                                                                                                                              |
| Drawer 1 Internal Dimensions | 675mm x 525mm x 55mm                                                                                                                                                                              |
| Drawer height 2              | 75mm                                                                                                                                                                                              |
| Drawer 2 Internal Dimensions | 675mm x 525mm x 55mm                                                                                                                                                                              |
| Drawer height 3              | 100mm                                                                                                                                                                                             |
| Drawer 3 Internal Dimensions | 675mm x 525mm x 80mm                                                                                                                                                                              |
| Drawer height 4              | 100mm                                                                                                                                                                                             |
| Drawer 4 Internal Dimensions | 675mm x 525mm x 80mm                                                                                                                                                                              |
| Drawer height 5              | 150mm                                                                                                                                                                                             |
| Drawer 5 Internal Dimensions | 675mm x 525mm x 130mm                                                                                                                                                                             |
| Drawer height 6              | 200mm                                                                                                                                                                                             |
| Drawer 6 Internal Dimensions | 675mm x 525mm x 180mm                                                                                                                                                                             |
| Drawer height 7              | 200mm                                                                                                                                                                                             |
| Drawer 7 Internal Dimensions | 675mm x 525mm x 180mm                                                                                                                                                                             |