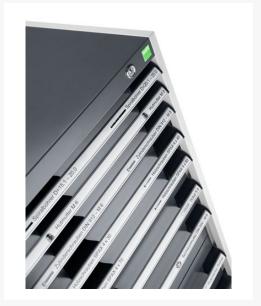

## **Product Images**

|                              | cubio drawer cabinet with 7 drawers. Featuring a heavy<br>duty, reinforced steel housing with up to 1 tonne total                                                                                 |
|------------------------------|---------------------------------------------------------------------------------------------------------------------------------------------------------------------------------------------------|
| Description                  | capacity and heavy duty 100% extension drawers.<br>Drawer configuration: 2x 75mm, 2x 100mm, 1x 150mm,<br>1x 200mm (75kg U.D.L.). Finished in durable powder<br>coat paint. WxDxH: 800x650x1000mm. |
| Width                        | 800                                                                                                                                                                                               |
| Depth                        | 650                                                                                                                                                                                               |
| Height                       | 1000                                                                                                                                                                                              |
| Customs tariff number        | 94032080                                                                                                                                                                                          |
| Product material             | Sheet steel                                                                                                                                                                                       |
| Product surface              | Powder coated                                                                                                                                                                                     |
| Drawer Load Capacity         | 75 kg                                                                                                                                                                                             |
| Drawer height 1              | 75mm                                                                                                                                                                                              |
| Drawer 1 Internal Dimensions | 675mm x 525mm x 55mm                                                                                                                                                                              |
| Drawer height 2              | 75mm                                                                                                                                                                                              |
| Drawer 2 Internal Dimensions | 675mm x 525mm x 55mm                                                                                                                                                                              |
| Drawer height 3              | 100mm                                                                                                                                                                                             |
| Drawer 3 Internal Dimensions | 675mm x 525mm x 80mm                                                                                                                                                                              |
| Drawer height 4              | 100mm                                                                                                                                                                                             |
| Drawer 4 Internal Dimensions | 675mm x 525mm x 80mm                                                                                                                                                                              |
| Drawer height 5              | 150mm                                                                                                                                                                                             |
| Drawer 5 Internal Dimensions | 675mm x 525mm x 130mm                                                                                                                                                                             |
| Drawer height 6              | 200mm                                                                                                                                                                                             |
| Drawer 6 Internal Dimensions | 675mm x 525mm x 180mm                                                                                                                                                                             |
| Drawer height 7              | 200mm                                                                                                                                                                                             |
| Drawer 7 Internal Dimensions | 675mm x 525mm x 180mm                                                                                                                                                                             |