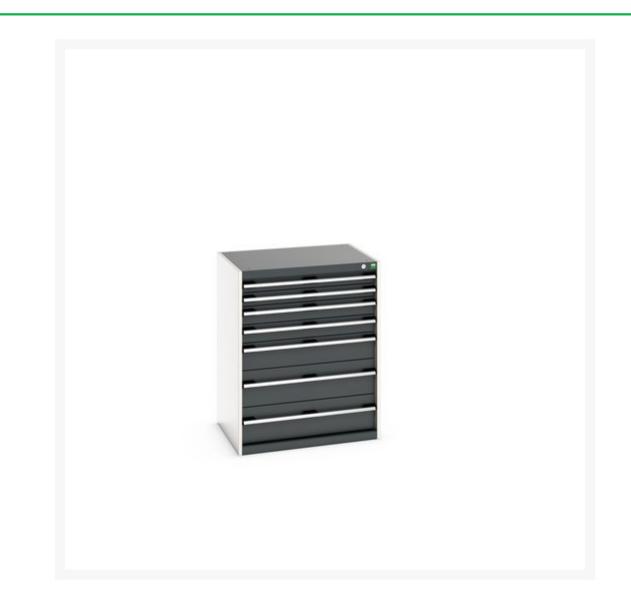

## **Short Description**

cubio drawer cabinet with 7 drawers WxDxH: 800x650x1000mm

## **Product Images**

|                              | cubio drawer cabinet with 7 drawers. Featuring a heavy<br>duty, reinforced steel housing with up to 1 tonne total                                                                                 |
|------------------------------|---------------------------------------------------------------------------------------------------------------------------------------------------------------------------------------------------|
| Description                  | capacity and heavy duty 100% extension drawers.<br>Drawer configuration: 2x 75mm, 2x 100mm, 1x 150mm,<br>1x 200mm (75kg U.D.L.). Finished in durable powder<br>coat paint. WxDxH: 800x650x1000mm. |
| Width                        | 800                                                                                                                                                                                               |
| Depth                        | 650                                                                                                                                                                                               |
| Height                       | 1000                                                                                                                                                                                              |
| Customs tariff number        | 94032080                                                                                                                                                                                          |
| Product material             | Sheet steel                                                                                                                                                                                       |
| Product surface              | Powder coated                                                                                                                                                                                     |
| Drawer Load Capacity         | 75 kg                                                                                                                                                                                             |
| Drawer height 1              | 75mm                                                                                                                                                                                              |
| Drawer 1 Internal Dimensions | 675mm x 525mm x 55mm                                                                                                                                                                              |
| Drawer height 2              | 75mm                                                                                                                                                                                              |
| Drawer 2 Internal Dimensions | 675mm x 525mm x 55mm                                                                                                                                                                              |
| Drawer height 3              | 100mm                                                                                                                                                                                             |
| Drawer 3 Internal Dimensions | 675mm x 525mm x 80mm                                                                                                                                                                              |
| Drawer height 4              | 100mm                                                                                                                                                                                             |
| Drawer 4 Internal Dimensions | 675mm x 525mm x 80mm                                                                                                                                                                              |
| Drawer height 5              | 150mm                                                                                                                                                                                             |
| Drawer 5 Internal Dimensions | 675mm x 525mm x 130mm                                                                                                                                                                             |
| Drawer height 6              | 200mm                                                                                                                                                                                             |
| Drawer 6 Internal Dimensions | 675mm x 525mm x 180mm                                                                                                                                                                             |
| Drawer height 7              | 200mm                                                                                                                                                                                             |
| Drawer 7 Internal Dimensions | 675mm x 525mm x 180mm                                                                                                                                                                             |