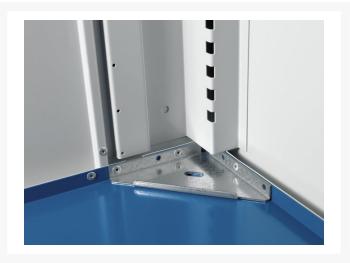

### **Additional Information**

| Description                  | cubio drawer cabinet with 8 drawers. Featuring a heavy<br>duty, reinforced steel housing with up to 1 tonne total<br>capacity and heavy duty 100% extension drawers.<br>Drawer configuration: 2x 75mm, 4x 100mm, 1x 150mm,<br>1x 200mm (75kg U.D.L.). Finished in durable powder<br>coat paint. WxDxH: 800x525x1000mm. |
|------------------------------|------------------------------------------------------------------------------------------------------------------------------------------------------------------------------------------------------------------------------------------------------------------------------------------------------------------------|
| Width                        | 800                                                                                                                                                                                                                                                                                                                    |
| Depth                        | 525                                                                                                                                                                                                                                                                                                                    |
| Height                       | 1000                                                                                                                                                                                                                                                                                                                   |
| Customs tariff number        | 94032080                                                                                                                                                                                                                                                                                                               |
| Product material             | Sheet steel                                                                                                                                                                                                                                                                                                            |
| Product surface              | Powder coated                                                                                                                                                                                                                                                                                                          |
| Drawer Load Capacity         | 75 kg                                                                                                                                                                                                                                                                                                                  |
| Drawer height 1              | 75mm                                                                                                                                                                                                                                                                                                                   |
| Drawer 1 Internal Dimensions | 675mm x 400mm x 55mm                                                                                                                                                                                                                                                                                                   |
| Drawer height 2              | 75mm                                                                                                                                                                                                                                                                                                                   |
| Drawer 2 Internal Dimensions | 675mm x 400mm x 55mm                                                                                                                                                                                                                                                                                                   |
| Drawer height 3              | 100mm                                                                                                                                                                                                                                                                                                                  |
| Drawer 3 Internal Dimensions | 675mm x 400mm x 80mm                                                                                                                                                                                                                                                                                                   |
| Drawer height 4              | 100mm                                                                                                                                                                                                                                                                                                                  |
| Drawer 4 Internal Dimensions | 675mm x 400mm x 80mm                                                                                                                                                                                                                                                                                                   |
| Drawer height 5              | 100mm                                                                                                                                                                                                                                                                                                                  |
| Drawer 5 Internal Dimensions | 675mm x 400mm x 80mm                                                                                                                                                                                                                                                                                                   |
| Drawer height 6              | 100mm                                                                                                                                                                                                                                                                                                                  |
| Drawer 6 Internal Dimensions | 675mm x 400mm x 80mm                                                                                                                                                                                                                                                                                                   |
| Drawer height 7              | 150mm                                                                                                                                                                                                                                                                                                                  |
| Drawer 7 Internal Dimensions | 675mm x 400mm x 130mm                                                                                                                                                                                                                                                                                                  |
| Drawer height 8              | 200mm                                                                                                                                                                                                                                                                                                                  |
|                              |                                                                                                                                                                                                                                                                                                                        |