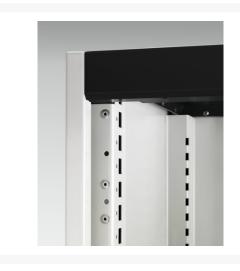

### **Additional Information**

| Description                  | cubio drawer cabinet with 8 drawers. Featuring a heavy<br>duty, reinforced steel housing with up to 1 tonne total<br>capacity and heavy duty 100% extension drawers.<br>Drawer configuration: 2x 75mm, 4x 100mm, 1x 150mm,<br>1x 200mm (75kg U.D.L.). Finished in durable powder<br>coat paint. WxDxH: 800x525x1000mm. |
|------------------------------|------------------------------------------------------------------------------------------------------------------------------------------------------------------------------------------------------------------------------------------------------------------------------------------------------------------------|
| Width                        | 800                                                                                                                                                                                                                                                                                                                    |
| Depth                        | 525                                                                                                                                                                                                                                                                                                                    |
| Height                       | 1000                                                                                                                                                                                                                                                                                                                   |
| Customs tariff number        | 94032080                                                                                                                                                                                                                                                                                                               |
| Product material             | Sheet steel                                                                                                                                                                                                                                                                                                            |
| Product surface              | Powder coated                                                                                                                                                                                                                                                                                                          |
| Drawer Load Capacity         | 75 kg                                                                                                                                                                                                                                                                                                                  |
| Drawer height 1              | 75mm                                                                                                                                                                                                                                                                                                                   |
| Drawer 1 Internal Dimensions | 675mm x 400mm x 55mm                                                                                                                                                                                                                                                                                                   |
| Drawer height 2              | 75mm                                                                                                                                                                                                                                                                                                                   |
| Drawer 2 Internal Dimensions | 675mm x 400mm x 55mm                                                                                                                                                                                                                                                                                                   |
| Drawer height 3              | 100mm                                                                                                                                                                                                                                                                                                                  |
| Drawer 3 Internal Dimensions | 675mm x 400mm x 80mm                                                                                                                                                                                                                                                                                                   |
| Drawer height 4              | 100mm                                                                                                                                                                                                                                                                                                                  |
| Drawer 4 Internal Dimensions | 675mm x 400mm x 80mm                                                                                                                                                                                                                                                                                                   |
| Drawer height 5              | 100mm                                                                                                                                                                                                                                                                                                                  |
| Drawer 5 Internal Dimensions | 675mm x 400mm x 80mm                                                                                                                                                                                                                                                                                                   |
| Drawer height 6              | 100mm                                                                                                                                                                                                                                                                                                                  |
| Drawer 6 Internal Dimensions | 675mm x 400mm x 80mm                                                                                                                                                                                                                                                                                                   |
| Drawer height 7              | 150mm                                                                                                                                                                                                                                                                                                                  |
| Drawer 7 Internal Dimensions | 675mm x 400mm x 130mm                                                                                                                                                                                                                                                                                                  |
| Drawer height 8              | 200mm                                                                                                                                                                                                                                                                                                                  |
|                              |                                                                                                                                                                                                                                                                                                                        |