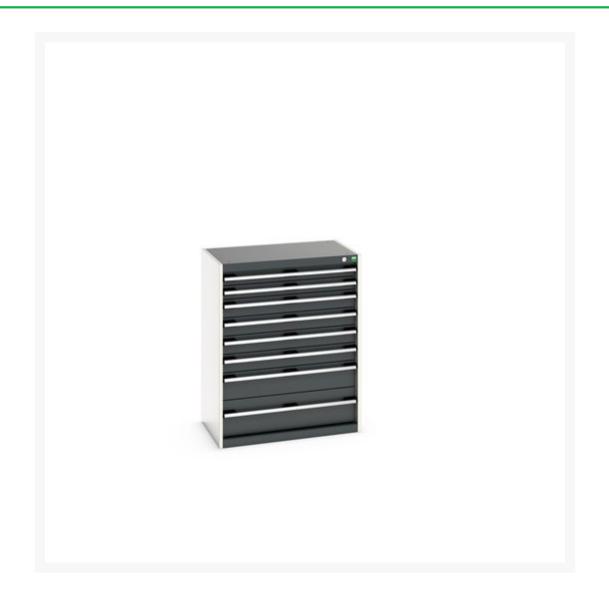

# 40012102. - cubio drawer cabinet

#### **Short Description**

cubio drawer cabinet with 8 drawers WxDxH: 800x525x1000mm

### **Additional Information**

| Description                  | cubio drawer cabinet with 8 drawers. Featuring a heavy<br>duty, reinforced steel housing with up to 1 tonne total<br>capacity and heavy duty 100% extension drawers.<br>Drawer configuration: 2x 75mm, 4x 100mm, 1x 150mm,<br>1x 200mm (75kg U.D.L.). Finished in durable powder<br>coat paint. WxDxH: 800x525x1000mm. |
|------------------------------|------------------------------------------------------------------------------------------------------------------------------------------------------------------------------------------------------------------------------------------------------------------------------------------------------------------------|
| Width                        | 800                                                                                                                                                                                                                                                                                                                    |
| Depth                        | 525                                                                                                                                                                                                                                                                                                                    |
| Height                       | 1000                                                                                                                                                                                                                                                                                                                   |
| Customs tariff number        | 94032080                                                                                                                                                                                                                                                                                                               |
| Product material             | Sheet steel                                                                                                                                                                                                                                                                                                            |
| Product surface              | Powder coated                                                                                                                                                                                                                                                                                                          |
| Drawer Load Capacity         | 75 kg                                                                                                                                                                                                                                                                                                                  |
| Drawer height 1              | 75mm                                                                                                                                                                                                                                                                                                                   |
| Drawer 1 Internal Dimensions | 675mm x 400mm x 55mm                                                                                                                                                                                                                                                                                                   |
| Drawer height 2              | 75mm                                                                                                                                                                                                                                                                                                                   |
| Drawer 2 Internal Dimensions | 675mm x 400mm x 55mm                                                                                                                                                                                                                                                                                                   |
| Drawer height 3              | 100mm                                                                                                                                                                                                                                                                                                                  |
| Drawer 3 Internal Dimensions | 675mm x 400mm x 80mm                                                                                                                                                                                                                                                                                                   |
| Drawer height 4              | 100mm                                                                                                                                                                                                                                                                                                                  |
| Drawer 4 Internal Dimensions | 675mm x 400mm x 80mm                                                                                                                                                                                                                                                                                                   |
| Drawer height 5              | 100mm                                                                                                                                                                                                                                                                                                                  |
| Drawer 5 Internal Dimensions | 675mm x 400mm x 80mm                                                                                                                                                                                                                                                                                                   |
| Drawer height 6              | 100mm                                                                                                                                                                                                                                                                                                                  |
| Drawer 6 Internal Dimensions | 675mm x 400mm x 80mm                                                                                                                                                                                                                                                                                                   |
| Drawer height 7              | 150mm                                                                                                                                                                                                                                                                                                                  |
| Drawer 7 Internal Dimensions | 675mm x 400mm x 130mm                                                                                                                                                                                                                                                                                                  |
| Drawer height 8              | 200mm                                                                                                                                                                                                                                                                                                                  |
|                              |                                                                                                                                                                                                                                                                                                                        |