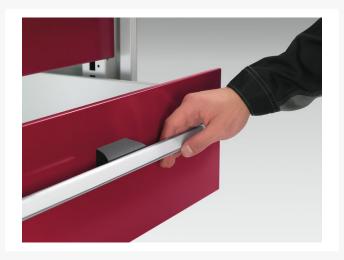

### **Additional Information**

| Description                  | cubio drawer cabinet with 8 drawers. Featuring a heavy<br>duty, reinforced steel housing with up to 1 tonne total<br>capacity and heavy duty 100% extension drawers.<br>Drawer configuration: 2x 75mm, 4x 100mm, 1x 150mm,<br>1x 200mm (75kg U.D.L.). Finished in durable powder<br>coat paint. WxDxH: 800x525x1000mm. |
|------------------------------|------------------------------------------------------------------------------------------------------------------------------------------------------------------------------------------------------------------------------------------------------------------------------------------------------------------------|
| Width                        | 800                                                                                                                                                                                                                                                                                                                    |
| Depth                        | 525                                                                                                                                                                                                                                                                                                                    |
| Height                       | 1000                                                                                                                                                                                                                                                                                                                   |
| Customs tariff number        | 94032080                                                                                                                                                                                                                                                                                                               |
| Product material             | Sheet steel                                                                                                                                                                                                                                                                                                            |
| Product surface              | Powder coated                                                                                                                                                                                                                                                                                                          |
| Drawer Load Capacity         | 75 kg                                                                                                                                                                                                                                                                                                                  |
| Drawer height 1              | 75mm                                                                                                                                                                                                                                                                                                                   |
| Drawer 1 Internal Dimensions | 675mm x 400mm x 55mm                                                                                                                                                                                                                                                                                                   |
| Drawer height 2              | 75mm                                                                                                                                                                                                                                                                                                                   |
| Drawer 2 Internal Dimensions | 675mm x 400mm x 55mm                                                                                                                                                                                                                                                                                                   |
| Drawer height 3              | 100mm                                                                                                                                                                                                                                                                                                                  |
| Drawer 3 Internal Dimensions | 675mm x 400mm x 80mm                                                                                                                                                                                                                                                                                                   |
| Drawer height 4              | 100mm                                                                                                                                                                                                                                                                                                                  |
| Drawer 4 Internal Dimensions | 675mm x 400mm x 80mm                                                                                                                                                                                                                                                                                                   |
| Drawer height 5              | 100mm                                                                                                                                                                                                                                                                                                                  |
| Drawer 5 Internal Dimensions | 675mm x 400mm x 80mm                                                                                                                                                                                                                                                                                                   |
| Drawer height 6              | 100mm                                                                                                                                                                                                                                                                                                                  |
| Drawer 6 Internal Dimensions | 675mm x 400mm x 80mm                                                                                                                                                                                                                                                                                                   |
| Drawer height 7              | 150mm                                                                                                                                                                                                                                                                                                                  |
| Drawer 7 Internal Dimensions | 675mm x 400mm x 130mm                                                                                                                                                                                                                                                                                                  |
| Drawer height 8              | 200mm                                                                                                                                                                                                                                                                                                                  |
|                              |                                                                                                                                                                                                                                                                                                                        |