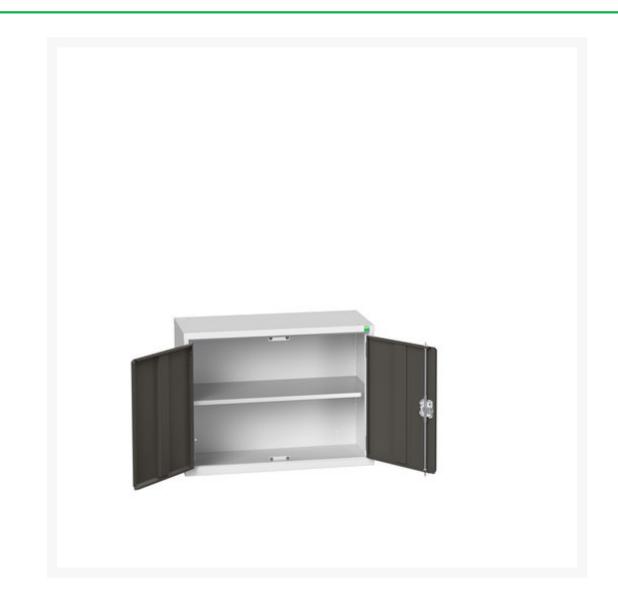

#### **Short Description**

verso economy cupboard with 1 shelf WxDxH: 800x350x600mm

### **Additional Information**

| Description           | verso economy wall / shelf cupboard. Featuring a steel<br>housing with double, reinforced high doors with 1<br>adjustable height, galvanised steel shelf (35kg U.D.L.).<br>Finished in durable powder coat paint. WxDxH:<br>800x350x600mm. |
|-----------------------|--------------------------------------------------------------------------------------------------------------------------------------------------------------------------------------------------------------------------------------------|
| Width                 | 800                                                                                                                                                                                                                                        |
| Depth                 | 350                                                                                                                                                                                                                                        |
| Height                | 600                                                                                                                                                                                                                                        |
| Customs tariff number | 94032080                                                                                                                                                                                                                                   |
| Product material      | Sheet steel                                                                                                                                                                                                                                |
| Product surface       | Powder coated                                                                                                                                                                                                                              |
| Door type             | Plain                                                                                                                                                                                                                                      |
| Door height 1         | 525 mm                                                                                                                                                                                                                                     |
| Number of shelves     | 1                                                                                                                                                                                                                                          |
| Shelf Type            | Full Depth                                                                                                                                                                                                                                 |
| Shelf Material        | Steel                                                                                                                                                                                                                                      |
| Shelf Load Capacity   | 35kg                                                                                                                                                                                                                                       |