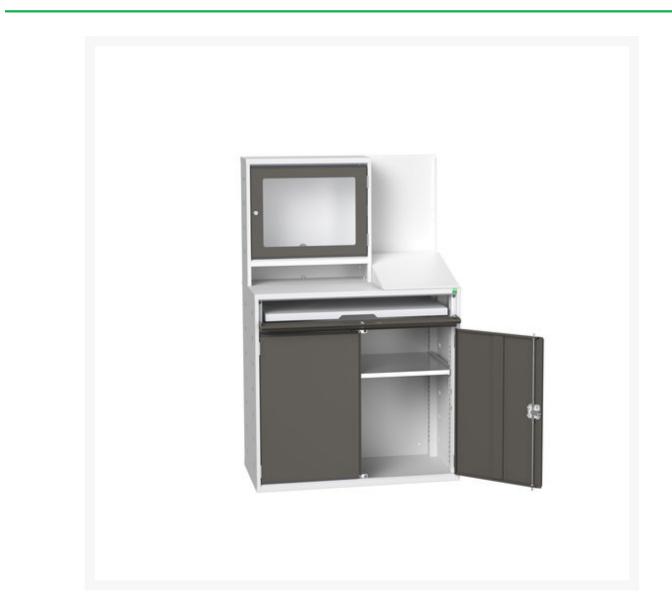

#### **Product Images**

### **Additional Information**

| Description                  | verso computer cupboard with monitor cupboard.<br>Features a robust, fully welded steel housing with<br>lockable, ventilated monitor cupboard with window<br>door, writing top and backpanel, lockable cupboard,<br>and lockable slide out keyboard tray. with 1 adjustable<br>height, galvanised steel shelf (75kg U.D.L.). Finished in<br>durable powder coat paint. WxDxH:<br>1050x550x1650mm. |
|------------------------------|---------------------------------------------------------------------------------------------------------------------------------------------------------------------------------------------------------------------------------------------------------------------------------------------------------------------------------------------------------------------------------------------------|
| Width                        | 1050                                                                                                                                                                                                                                                                                                                                                                                              |
| Depth                        | 550                                                                                                                                                                                                                                                                                                                                                                                               |
| Height                       | 1650                                                                                                                                                                                                                                                                                                                                                                                              |
| Customs tariff number        | 94039010                                                                                                                                                                                                                                                                                                                                                                                          |
| Product material             | Sheet steel                                                                                                                                                                                                                                                                                                                                                                                       |
| Product surface              | Powder coated                                                                                                                                                                                                                                                                                                                                                                                     |
| Drawer Load Capacity         | 75 kg                                                                                                                                                                                                                                                                                                                                                                                             |
| Drawer height 1              | 100mm                                                                                                                                                                                                                                                                                                                                                                                             |
| Drawer 1 Internal Dimensions | 930mm x 430mm x 75mm                                                                                                                                                                                                                                                                                                                                                                              |
| Door type                    | Window                                                                                                                                                                                                                                                                                                                                                                                            |
| Door height 1                | 770 mm                                                                                                                                                                                                                                                                                                                                                                                            |
| Number of shelves            | 1                                                                                                                                                                                                                                                                                                                                                                                                 |
| Shelf Type                   | Full Depth                                                                                                                                                                                                                                                                                                                                                                                        |
| Shelf Material               | Steel                                                                                                                                                                                                                                                                                                                                                                                             |
| Shelf Load Capacity          | 75kg                                                                                                                                                                                                                                                                                                                                                                                              |