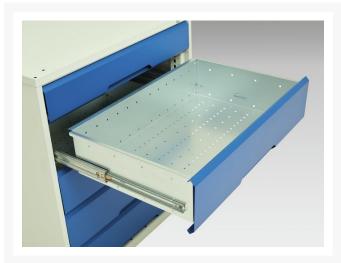

#### **Additional Information**

| Description                  | verso maintenance trolley with 10 drawers & top tray<br>with mat. Featuring a robust, fully welded steel housing<br>with double, independent, storage sections, push - pull<br>handles, 100% extension drawers with drawer blocking<br>and 125mm diameter castors. Drawer configuration: 4x<br>100mm, 6x 175mm (50kg U.D.L.). Finished in durable<br>powder coat paint. WxDxH: 1050x550x965mm |
|------------------------------|-----------------------------------------------------------------------------------------------------------------------------------------------------------------------------------------------------------------------------------------------------------------------------------------------------------------------------------------------------------------------------------------------|
| Width                        | 1050                                                                                                                                                                                                                                                                                                                                                                                          |
| Depth                        | 550                                                                                                                                                                                                                                                                                                                                                                                           |
| Height                       | 965                                                                                                                                                                                                                                                                                                                                                                                           |
| Customs tariff number        | 94032080                                                                                                                                                                                                                                                                                                                                                                                      |
| Product material             | Sheet steel                                                                                                                                                                                                                                                                                                                                                                                   |
| Product surface              | Powder coated                                                                                                                                                                                                                                                                                                                                                                                 |
| Drawer Load Capacity         | 50 kg                                                                                                                                                                                                                                                                                                                                                                                         |
| Drawer height 1              | 100mm                                                                                                                                                                                                                                                                                                                                                                                         |
| Drawer 1 Internal Dimensions | 930mm x 430mm x 75mm                                                                                                                                                                                                                                                                                                                                                                          |
| Drawer height 2              | 100mm                                                                                                                                                                                                                                                                                                                                                                                         |
| Drawer 2 Internal Dimensions | 930mm x 430mm x 75mm                                                                                                                                                                                                                                                                                                                                                                          |
| Drawer height 3              | 175mm                                                                                                                                                                                                                                                                                                                                                                                         |
| Drawer 3 Internal Dimensions | 930mm x 430mm x 150mm                                                                                                                                                                                                                                                                                                                                                                         |
| Drawer height 4              | 175mm                                                                                                                                                                                                                                                                                                                                                                                         |
| Drawer 4 Internal Dimensions | 930mm x 430mm x 150mm                                                                                                                                                                                                                                                                                                                                                                         |
| Drawer height 5              | 175mm                                                                                                                                                                                                                                                                                                                                                                                         |
| Drawer 5 Internal Dimensions | 930mm x 430mm x 150mm                                                                                                                                                                                                                                                                                                                                                                         |
| Drawer height 6              | 100mm                                                                                                                                                                                                                                                                                                                                                                                         |
| Drawer 6 Internal Dimensions | 930mm x 430mm x 75mm                                                                                                                                                                                                                                                                                                                                                                          |
| Drawer height 7              | 100mm                                                                                                                                                                                                                                                                                                                                                                                         |
| Drawer 7 Internal Dimensions | 930mm x 430mm x 75mm                                                                                                                                                                                                                                                                                                                                                                          |
| Drawer height 8              | 175mm                                                                                                                                                                                                                                                                                                                                                                                         |
|                              |                                                                                                                                                                                                                                                                                                                                                                                               |

| Drawer 8 Internal Dimensions  | 930mm x 430mm x 150mm |
|-------------------------------|-----------------------|
| Drawer height 9               | 175mm                 |
| Drawer 9 Internal Dimensions  | 930mm x 430mm x 150mm |
| Drawer height 10              | 175mm                 |
| Drawer 10 Internal Dimensions | 930mm x 430mm x 150mm |
| Door type                     | Plain                 |