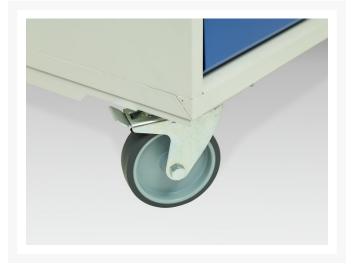

### **Product Images**

#### **Additional Information**

| Description                  | verso maintenance trolley with 10 drawers & top tray<br>with mat. Featuring a robust, fully welded steel housing<br>with double, independent, storage sections, push - pull<br>handles, 100% extension drawers with drawer blocking<br>and 125mm diameter castors. Drawer configuration: 4x<br>100mm, 6x 175mm (50kg U.D.L.). Finished in durable<br>powder coat paint. WxDxH: 1050x550x965mm |
|------------------------------|-----------------------------------------------------------------------------------------------------------------------------------------------------------------------------------------------------------------------------------------------------------------------------------------------------------------------------------------------------------------------------------------------|
| Width                        | 1050                                                                                                                                                                                                                                                                                                                                                                                          |
| Depth                        | 550                                                                                                                                                                                                                                                                                                                                                                                           |
| Height                       | 965                                                                                                                                                                                                                                                                                                                                                                                           |
| Customs tariff number        | 94032080                                                                                                                                                                                                                                                                                                                                                                                      |
| Product material             | Sheet steel                                                                                                                                                                                                                                                                                                                                                                                   |
| Product surface              | Powder coated                                                                                                                                                                                                                                                                                                                                                                                 |
| Drawer Load Capacity         | 50 kg                                                                                                                                                                                                                                                                                                                                                                                         |
| Drawer height 1              | 100mm                                                                                                                                                                                                                                                                                                                                                                                         |
| Drawer 1 Internal Dimensions | 930mm x 430mm x 75mm                                                                                                                                                                                                                                                                                                                                                                          |
| Drawer height 2              | 100mm                                                                                                                                                                                                                                                                                                                                                                                         |
| Drawer 2 Internal Dimensions | 930mm x 430mm x 75mm                                                                                                                                                                                                                                                                                                                                                                          |
| Drawer height 3              | 175mm                                                                                                                                                                                                                                                                                                                                                                                         |
| Drawer 3 Internal Dimensions | 930mm x 430mm x 150mm                                                                                                                                                                                                                                                                                                                                                                         |
| Drawer height 4              | 175mm                                                                                                                                                                                                                                                                                                                                                                                         |
| Drawer 4 Internal Dimensions | 930mm x 430mm x 150mm                                                                                                                                                                                                                                                                                                                                                                         |
| Drawer height 5              | 175mm                                                                                                                                                                                                                                                                                                                                                                                         |
| Drawer 5 Internal Dimensions | 930mm x 430mm x 150mm                                                                                                                                                                                                                                                                                                                                                                         |
| Drawer height 6              | 100mm                                                                                                                                                                                                                                                                                                                                                                                         |
| Drawer 6 Internal Dimensions | 930mm x 430mm x 75mm                                                                                                                                                                                                                                                                                                                                                                          |
| Drawer height 7              | 100mm                                                                                                                                                                                                                                                                                                                                                                                         |
| Drawer 7 Internal Dimensions | 930mm x 430mm x 75mm                                                                                                                                                                                                                                                                                                                                                                          |
| Drawer height 8              | 175mm                                                                                                                                                                                                                                                                                                                                                                                         |
|                              |                                                                                                                                                                                                                                                                                                                                                                                               |