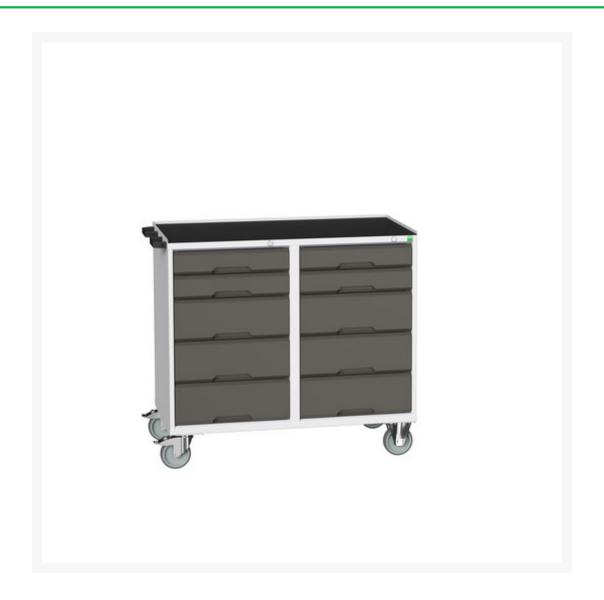

# 16927102. - verso Maintenance Trolley

#### **Short Description**

verso Maintenance Trolley with 10 Drawers and Top Tray WxDxH: 1050x600x965mm

#### **Additional Information**

| Description                  | verso maintenance trolley with 10 drawers & top tray<br>with mat. Featuring a robust, fully welded steel housing<br>with double, independent, storage sections, push - pull<br>handles, 100% extension drawers with drawer blocking<br>and 125mm diameter castors. Drawer configuration: 4x<br>100mm, 6x 175mm (50kg U.D.L.). Finished in durable<br>powder coat paint. WxDxH: 1050x550x965mm |
|------------------------------|-----------------------------------------------------------------------------------------------------------------------------------------------------------------------------------------------------------------------------------------------------------------------------------------------------------------------------------------------------------------------------------------------|
| Width                        | 1050                                                                                                                                                                                                                                                                                                                                                                                          |
| Depth                        | 550                                                                                                                                                                                                                                                                                                                                                                                           |
| Height                       | 965                                                                                                                                                                                                                                                                                                                                                                                           |
| Customs tariff number        | 94032080                                                                                                                                                                                                                                                                                                                                                                                      |
| Product material             | Sheet steel                                                                                                                                                                                                                                                                                                                                                                                   |
| Product surface              | Powder coated                                                                                                                                                                                                                                                                                                                                                                                 |
| Drawer Load Capacity         | 50 kg                                                                                                                                                                                                                                                                                                                                                                                         |
| Drawer height 1              | 100mm                                                                                                                                                                                                                                                                                                                                                                                         |
| Drawer 1 Internal Dimensions | 930mm x 430mm x 75mm                                                                                                                                                                                                                                                                                                                                                                          |
| Drawer height 2              | 100mm                                                                                                                                                                                                                                                                                                                                                                                         |
| Drawer 2 Internal Dimensions | 930mm x 430mm x 75mm                                                                                                                                                                                                                                                                                                                                                                          |
| Drawer height 3              | 175mm                                                                                                                                                                                                                                                                                                                                                                                         |
| Drawer 3 Internal Dimensions | 930mm x 430mm x 150mm                                                                                                                                                                                                                                                                                                                                                                         |
| Drawer height 4              | 175mm                                                                                                                                                                                                                                                                                                                                                                                         |
| Drawer 4 Internal Dimensions | 930mm x 430mm x 150mm                                                                                                                                                                                                                                                                                                                                                                         |
| Drawer height 5              | 175mm                                                                                                                                                                                                                                                                                                                                                                                         |
| Drawer 5 Internal Dimensions | 930mm x 430mm x 150mm                                                                                                                                                                                                                                                                                                                                                                         |
| Drawer height 6              | 100mm                                                                                                                                                                                                                                                                                                                                                                                         |
| Drawer 6 Internal Dimensions | 930mm x 430mm x 75mm                                                                                                                                                                                                                                                                                                                                                                          |
| Drawer height 7              | 100mm                                                                                                                                                                                                                                                                                                                                                                                         |
| Drawer 7 Internal Dimensions | 930mm x 430mm x 75mm                                                                                                                                                                                                                                                                                                                                                                          |
| Drawer height 8              | 175mm                                                                                                                                                                                                                                                                                                                                                                                         |
|                              |                                                                                                                                                                                                                                                                                                                                                                                               |