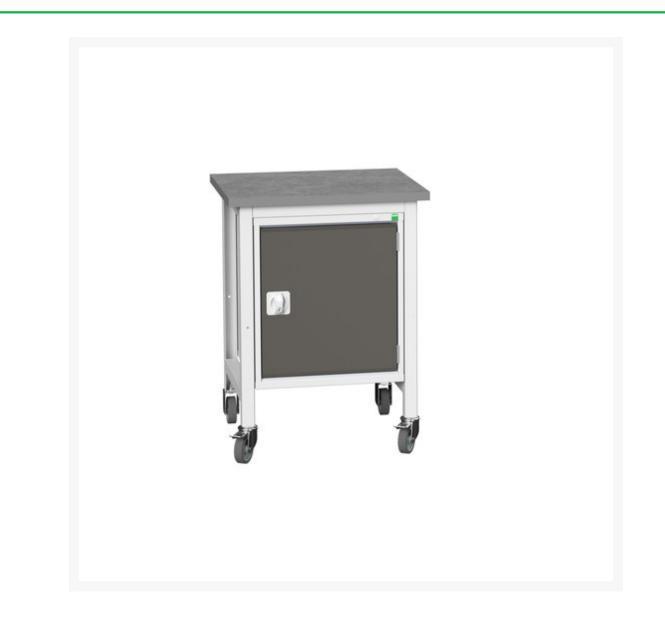

#### **Short Description**

verso mobile workstand with cupboard & lino top WxDxH: 700x600x930mm

### **Additional Information**

| Description           | verso mobile workstand with full cupboard. Featuring a<br>robust, steel channel, framework with 100mm diameter<br>castors and a 30mm lino worktop. Cupboard - WxDxH:<br>525x550x600mm. with single, reinforced 525mm high<br>door and 1 adjustable height, galvanised steel shelf<br>(75kg U.D.L.). Finished in durable powder coat paint.<br>WxDxH: 700x600x930mm. |
|-----------------------|---------------------------------------------------------------------------------------------------------------------------------------------------------------------------------------------------------------------------------------------------------------------------------------------------------------------------------------------------------------------|
| Width                 | 700                                                                                                                                                                                                                                                                                                                                                                 |
| Depth                 | 600                                                                                                                                                                                                                                                                                                                                                                 |
| Height                | 930                                                                                                                                                                                                                                                                                                                                                                 |
| Customs tariff number | 94032080                                                                                                                                                                                                                                                                                                                                                            |
| Product material      | Sheet steel                                                                                                                                                                                                                                                                                                                                                         |
| Product surface       | Powder coated                                                                                                                                                                                                                                                                                                                                                       |
| Door height 1         | 400 mm                                                                                                                                                                                                                                                                                                                                                              |
| Number of shelves     | 1                                                                                                                                                                                                                                                                                                                                                                   |
| Shelf Material        | Steel                                                                                                                                                                                                                                                                                                                                                               |
| Shelf Load Capacity   | 75kg                                                                                                                                                                                                                                                                                                                                                                |